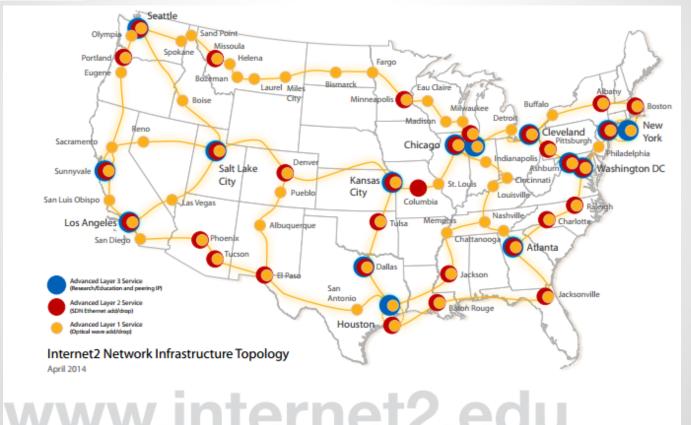

## INTERNET. National Backbone for Research and Education

100GE - SCIENCE DMZ - SOFTWARE-DEFINED NETWORKING
DECEMBER 2014

National Backbone for Research and Education Trust and Identity in Research and Education (TIER)