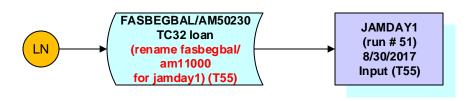

## FAS BIENNIUM CLOSING PHASE-4B on 8/28/2017 – 8/30/2017

Note: The Output files from JAMBIC7 & JAMBIC8 Need to be Verified before Posting.

Once verified correct, it is posable to post these files earlier.