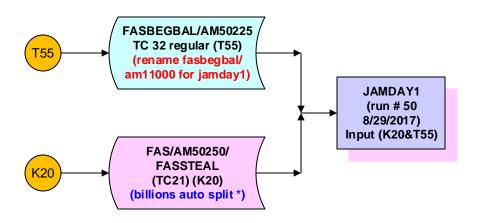

## FAS BIENNIUM CLOSING PHASE-4B on 8/28/2017 – 8/30/2017

Note: The Output files from JAMBIC7 & JAMBIC8 Need to be Verified before Posting.

Once verified correct, it is posable to post these files earlier.

<sup>\*</sup> IMPORTANT NOTE: Calculations in JAMBIC7 & JAMBIC8 that result in amounts > 1 Billion are automatically split into multiple transactions. However, in some cases, amounts that feed into the calculations in JAMBIC7 have already been truncated at the source (B/E & Rev Ledgers). In these cases the missing billions must be manually created and fed into FAS in amounts < 1 Billion. These amounts can be identified by running queries against the EDW Financial Summary Data Mart for the prior biennium totals. See README FIRST link.