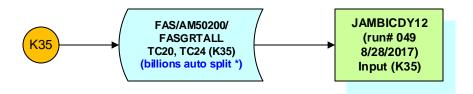

## FAS BIENNIUM CLOSING PHASE-4B on 8/28/2017 – 8/30/2017

Note: The Output files from JAMBIC7 & JAMBIC8 Need to be Verified before Posting.

Once verified correct, it is posable to post these files earlier.

<sup>\*</sup> IMPORTANT NOTE: Calculations in JAMBIC7 & JAMBIC8 that result in amounts > 1 Billion are automatically split into multiple transactions. However, in some cases, amounts that feed into the calculations in JAMBIC7 have already been truncated at the source (B/E & Rev Ledgers). In these cases the missing billions must be manually created and fed into FAS in amounts < 1 Billion. These amounts can be identified by running queries against the EDW Financial Summary Data Mart for the prior biennium totals. See README FIRST link.