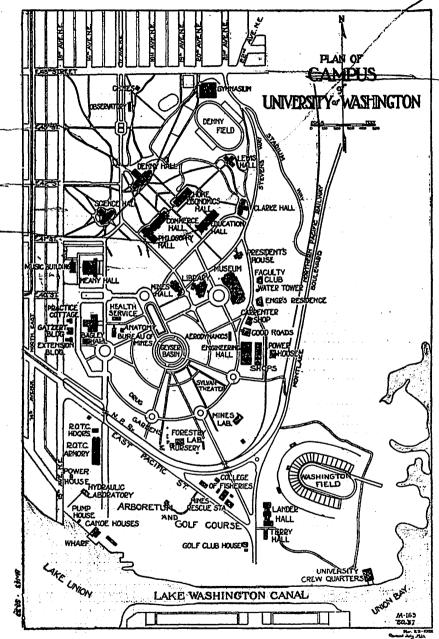

The University Campus, comprising 582 acres, 109 of which are open water, lies between Fifteenth Avenue Northeast and Lake Washington, and East Forty-fifth Street and Lake Union. Ravenna and Cowen Park cars run one block west of the campus. The offices of administration are located in Education hall and are best reached by leaving the car at East Forty-second Street and University Way.