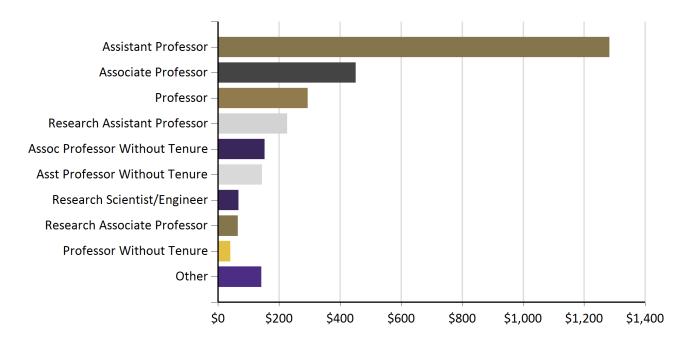

LTY RESEARCH FUND AWARDS**

REQUESTED AND AWARDED AMOUNTS (THOUSANDS), FY 2013-2017

## FORMERLY SCHEDULE 17

## FIGURE 1: ROYALTY RESEARCH FUND AWARDS, JANUARY 2013-SEPTEMBER 2017

The Royalty Research Fund (RRF) is funded from royalty and the licensing fee income generated by the University's technology transfer program. The RRF has made awards twice yearly since Spring 1992. The RRF welcomes proposals with budgets up to \$40,000.

#### - 2013 $_{1}$ 7 2014 $_{7}$ 7 2015 $_{7}$ 7 2016 $_{7}$ 7 2017 $_{7}$ 2 $_{7}$ Jan June Jan June Jan June Jan June Jan June Jan \$0 \$0 \$2,000 \$6,000 \$200 \$400 \$600 \$800 \$1,000 \$1,200 \$4,000 Biological Requested Awarded Arts Science

DISTRIBUTION PER COMMITTEE (THOUSANDS), FY 2013-2017

FIGURE 2: AMOUNT AWARDED BY JOB TITLE (THOUSANDS), FY 2017



## DIRECT EXPENDITURES FROM SPECIAL STATE PROVISOS

## **FORMERLY SCHEDULE 18**

| College and Department             | 2015      | 2016      | 2017      |
|------------------------------------|-----------|-----------|-----------|
| Central Accounting                 |           | (5,557)   | (4,475)   |
| College of Arts and Sciences       |           |           | 8,350     |
| College of Engineering             |           |           |           |
| Aeronautics and Astronautics       | 1,314,864 | 1,262,557 | 1,165,181 |
| Dean's Office                      |           | (5,148)   |           |
| Electrical Engineering             | 82,537    |           | 191,146   |
| Materials Science and Engineering  | 99,456    | 92,666    | 62        |
| Mechanical Engineering             | 51,