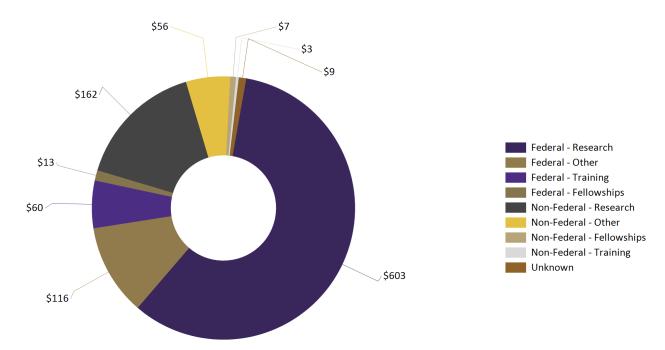

\*combined between School of Medicine and School of Public Health

| FEDERAL SPONSORS                                   | AWARD AMOUNT |
|----------------------------------------------------|--------------|
| National Institutes of Health                      | \$556M       |
| National Science Foundation                        | \$121M       |
| Centers for Disease Control and Prevention         | n \$59M      |
| Health Resources and Services Administrat          | tion \$31M   |
| National Oceanic and Atmospheric<br>Administration | \$30M        |
| US Department of Energy                            | \$24M        |
| National Aeronautics and Space Administra          | ation \$22M  |
| Office of Naval Research                           | \$19M        |
| US Department of Defense                           | \$15M        |
| US Department of Education                         | \$14M        |

| NON-FEDERAL SPONSORS                      | AWARD AMOUNT |
|-------------------------------------------|--------------|
| Bill and Melinda Gates Foundation         | \$355M       |
| Seattle Children's Research Institute     | \$21M        |
| Merck Sharp & Dohme Ltd.                  | \$9M         |
| Edwards Lifesciences                      | \$8M         |
| Washington State Department of Health     | \$7M         |
| Washington State Department of Early Lear | rning \$5M   |
| Patient-Centered Outcomes Research Instit | tute \$5M    |
| The Simons Foundation                     | \$4M         |
| Fred Hutchinson Cancer Research Center    | \$4M         |
| Howard Hughes Medical Institute           | \$4M         |