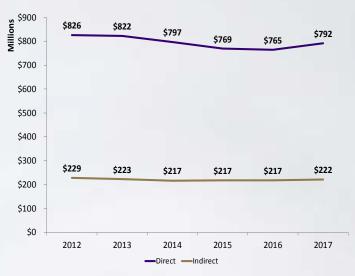

| \$14M        |

| NON-FEDERAL SPONSORS                      | AWARD AMOUNT |
|-------------------------------------------|--------------|
| Bill and Melinda Gates Foundation         | \$355M       |
| Seattle Children's Research Institute     | \$21M        |
| Merck Sharp & Dohme Ltd.                  | \$9M         |
| Edwards Lifesciences                      | \$8M         |
| Washington State Department of Health     | \$7M         |
| Washington State Department of Early Lear | rning \$5M   |
| Patient-Centered Outcomes Research Instit | tute \$5M    |
| The Simons Foundation                     | \$4M         |
| Fred Hutchinson Cancer Research Center    | \$4M         |
| Howard Hughes Medical Institute           | \$4M         |



#### FEDERAL EXPENDITURE TRENDS



#### NON-FEDERAL EXPENDITURE TRENDS



## PROPOSALS SUBMITTED BY ORIGINATING FUNDING SOURCE

FORMERLY SCHEDULE 1

|                                                      | F١                     | /2015               | FΥ                     | /2016               | FY                     | 2017                |
|------------------------------------------------------|------------------------|---------------------|------------------------|---------------------|------------------------|---------------------|
| Proposals Submitted by Originating<br>Funding Source | Proposals<br>Submitted | Requested<br>Amount | Proposals<br>Submitted | Requested<br>Amount | Proposals<br>Submitted | Requested<br>Amount |
| Federal                                              |                        |