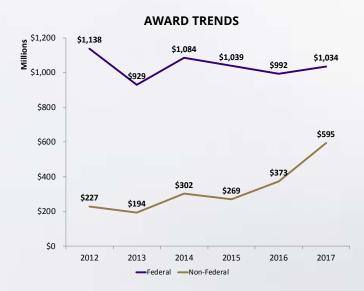

## AWARDS

| Awards Trends                    | 6 |
|----------------------------------|---|
| TrendsbyOriginatingFundingSource | 7 |
| Awards by College and Department | 9 |