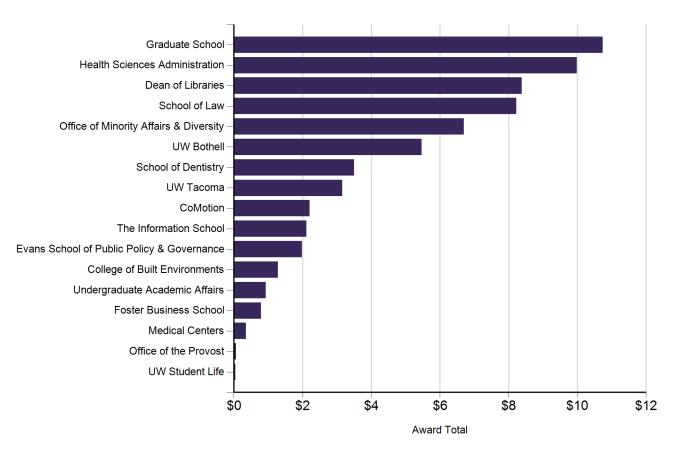

## AWARDS

| Awards Trends                    | 6 |
|----------------------------------|---|
| TrendsbyOriginatingFundingSource | 7 |
| Awards by College and Department | 9 |