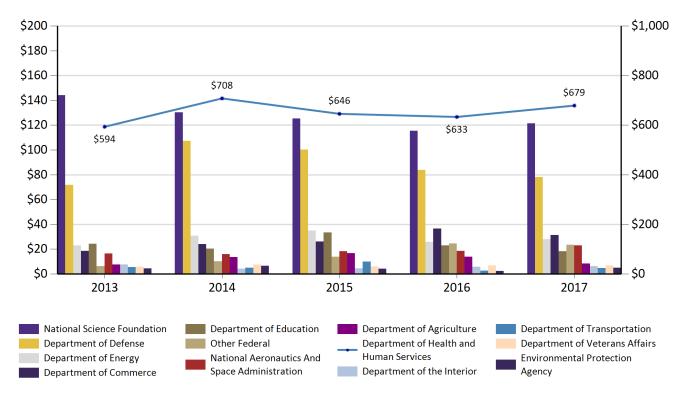

fter adjusting for inflation using the average Consumer Price Index (CPI).

1,010,941,200

1,146,134,709

1,173,330,154

1,311,921,601

• From FY 2010 – 2011, additional federal funding under ARRA accounts for the higher levels of funding.

2008

2009

• The timing of the federal sequestration impacted award levels in FY 2013 and FY 2014. Federal sponsors delayed funding awards until the end of the federal fiscal year 2013, which is the beginning of UW's fiscal year 2014. This artificially decreased awards in FY 2013 and artificially increased awards in FY 2014.

• A ten-year, \$280M Foundation award accounts for the higher level of funding in FY 2017.

846,676,215

897,104,202

1998

1999

557,340,845

600,759,111

## AWARD TRENDS BY ORIGINATING FUNDING SOURCE

#### FORMERLY SCHEDULE 3a



#### FIGURE 1: FEDERAL AWARDS (MILLIONS)

#### FIGURE 2: NON-FEDERAL AWARDS (MILLIONS)



• A ten-year, \$280M Foundation award accounts for the higher level of funding in FY 2017.

## AWARD TRENDS BY ORIGINATING FUNDING SOURCE

## FORMERLY SCHEDULE 3b

|                                                  | FY2015         |            | FY2016         |            | FY2017         |            |
|--------------------------------------------------|----------------|------------|----------------|------------|----------------|------------|
| Awards by Originating Sponsor                    | Amount Awarded | % of Total | Amount Awarded | % of Total | Amount Awarded | % of Total |
| Federal                                          |                |            |                |            |