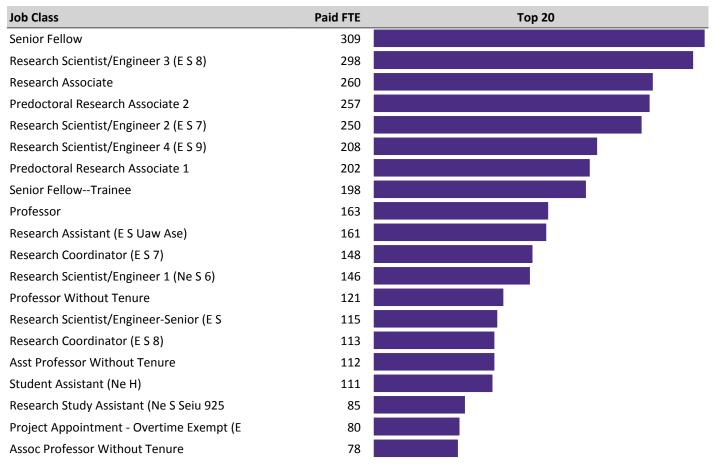

## **GRANT FUNDED EMPLOYEES**

COUNT 14,134 EMPLOYEES PAID BY RESEARCH FUNDS 3,533 FACULTY

10,601 NON-FACULTY

FTE

5,731 RESEARCH FUNDED FTE

1,488 FACULTY

4,243 NON-FACULTY