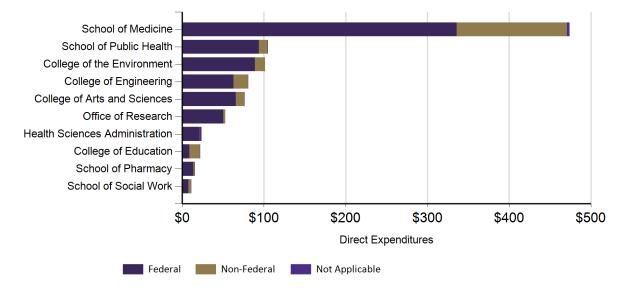

## DIRECT EXPENDITURES

| Trends by Sponsor                                    | 15 |
|------------------------------------------------------|----|
| Direct Expenditures by School/College                | 17 |
| Trends by School/College                             | 18 |
| Federal Funding Source by College and Department     | 19 |
| Non-Federal Funding Source by College and Department | 24 |
| By Program Type and Originating Funding Source       | 30 |
| By Program Type and College and Department           | 32 |