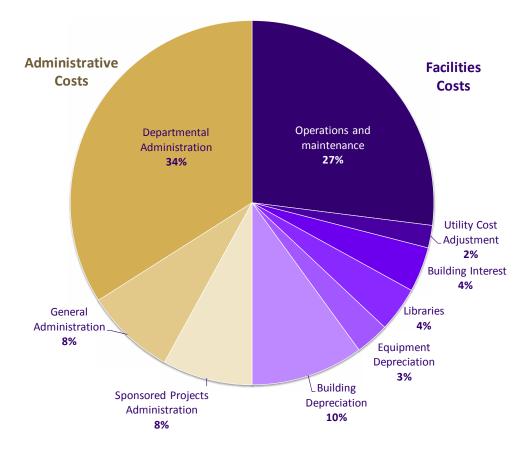

| School of Medicine                 |           |           |           |
| Pediatrics                         |           |           | 30,000    |
| Psychiatry and Behavioral Sciences |           | 55,480    | 12,647    |
| Radiology                          |           |           | 29,996    |
| Total                              |           | 55,480    | 72,643    |
| School of Social Work              |           | 26,137    |           |
| Grand Total                        | 3,487,679 | 2,446,371 | 3,019,406 |

• These provisos are technically not sponsored projects. However, these funds are restricted funds from Washington State that are designated for research.

## **APPENDICES**

## **APPENDIX 1**

#### BREAKDOWN OF FACILITIES AND ADMINISTRATIVE (F&A) COSTS BY MAJOR CATEGORY



In a typical year, roughly half of the University's overhead for sponsored research maintains UW facilities supporting sponsored activity, and the other half supports central and departmental sponsored activity administration. About one third of the total F&A represents administration of sponsored activity managed within Departments, Schools, and Colleges. These funds are used by Deans and Chairs to support fiscal specialists, administrators, and other staff who assist faculty with sponsored activity—including grant proposal preparation and budget management, as well as other research-related activities.

The UW received approximately \$257 million in F&A cost reimbursements in FY 2017. The pie chart represents the proportion of actual overhead costs during the University's last F&A base