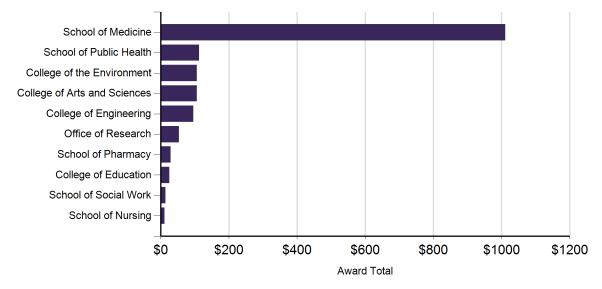

## AWARDS

| Awards Trends                    | 6 |
|----------------------------------|---|
| TrendsbyOriginatingFundingSource | 7 |
| Awards by College and Department | 9 |