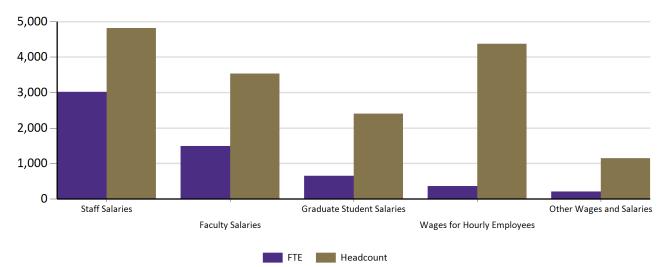

## **GRANT FUNDED EMPLOYEES**

COUNT 14,134 EMPLOYEES PAID BY RESEARCH FUNDS 3,533 FACULTY

10,601 NON-FACULTY

FTE

5,731 RESEARCH FUNDED FTE

1,488 FACULTY

4,243 NON-FACULTY