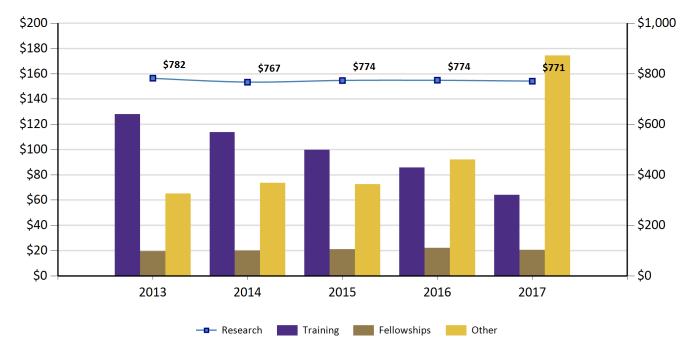

| 812,059     |
| Vice President for<br>Development |             |             |              |            |            |            |                                 |             |
| Grand Total                       | 47,974,640  | 114,741,562 | 41,055,656   | 3,049,816  | 98,100     | 19,797,794 | 2,360,943                       | 229,078,513 |

A. Expenditures for Bioengineering are shared equally between the College of Engineering and the School of Medicine.

B. Some of the expenditures for Global Health are shared equally between the School of Medicine and the School of Public Health.

C. The School of Medicine's Dean's Office expenditures include \$10M for the Institute of Translational Health Sciences.

## BY PROGRAM TYPE AND ORIGINATING FUNDING SOURCE

## FORMERLY SCHEDULE 6a



### FIGURE 1: TRENDS, FY 2013-2017 (MILLIONS)

FIGURE 2: BY TYPE OF PROGRAM AND SUPPORT TYPE, IN MILLIONS, FY 2017, Total: \$1,030M



## BY PROGRAM TYPE AND ORIGINATING FUNDING SOURCE

## FORMERLY SCHEDULE 6b

| Source of Funds                                  | Research    | Training   | Fellowships | Other       | Total         | % of Total |
|--------------------------------------------------|-------------|------------|-------------|-------------|---------------|------------|
| Federal                                          |             |            |             |             |               |            |
| Department of Agriculture                        | 13,734,937  | 34,526     | 3,384       | 85,927      | 13,858,774    | 1.35 %     |
| Department of Commerce