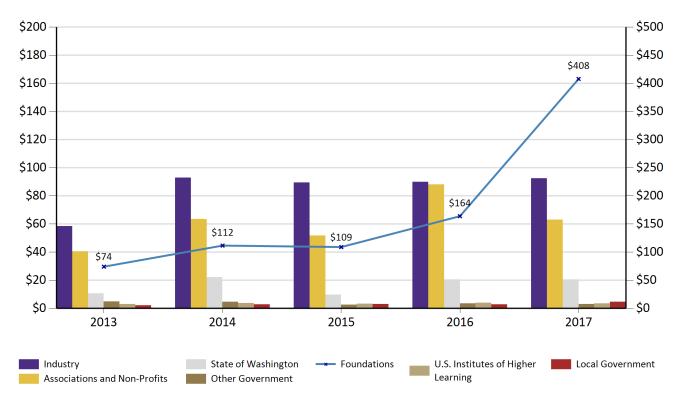

1,146,134,709

1,173,330,154

1,311,921,601

• From FY 2010 – 2011, additional federal funding under ARRA accounts for the higher levels of funding.

2008

2009

• The timing of the federal sequestration impacted award levels in FY 2013 and FY 2014. Federal sponsors delayed funding awards until the end of the federal fiscal year 2013, which is the beginning of UW's fiscal year 2014. This artificially decreased awards in FY 2013 and artificially increased awards in FY 2014.

• A ten-year, \$280M Foundation award accounts for the higher level of funding in FY 2017.

846,676,215

897,104,202

1998

1999

557,340,845

600,759,111

## AWARD TRENDS BY ORIGINATING FUNDING SOURCE

#### FORMERLY SCHEDULE 3a



#### FIGURE 1: FEDERAL AWARDS (MILLIONS)

#### FIGURE 2: NON-FEDERAL AWARDS (MILLIONS)



• A ten-year, \$280M Foundation award accounts for the higher level of funding in FY 2017.

## AWARD TRENDS BY ORIGINATING FUNDING SOURCE

## FORMERLY SCHEDULE 3b

|                                                  | FY2015         |            | FY2016         |            | FY2017         |            |
|--------------------------------------------------|----------------|------------|----------------|------------|----------------|------------|
| Awards by Originating Sponsor                    | Amount Awarded | % of Total | Amount Awarded | % of Total | Amount Awarded | % of Total |
| Federal                                          |                |            |                |            |                |            |
| Department of Agriculture                        | 16,780,05