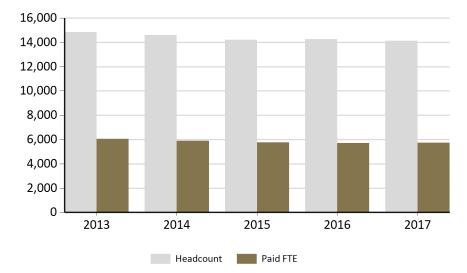

## **GRANT FUNDED EMPLOYEES**

COUNT 14,134 EMPLOYEES PAID BY RESEARCH FUNDS 3,533 FACULTY

10,601 NON-FACULTY

FTE

5,731 RESEARCH FUNDED FTE

1,488 FACULTY

4,243 NON-FACULTY