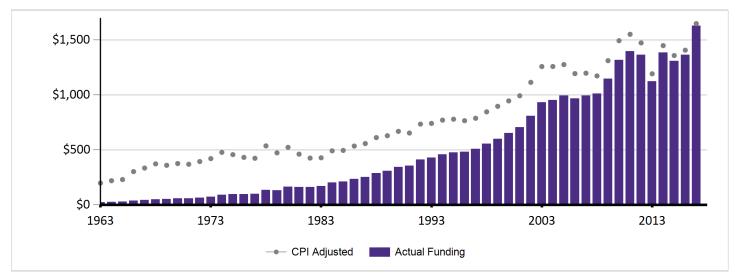

Dear Colleagues,

The University of Washington is one of the world's preeminent public universities. Since 1972 the UW has continued to receive more federal research funding than any other U.S. public university. The UW research funding profile has tripled over the last twenty years with grant and contract totals of an astounding \$1.628 billion for fiscal year 2017. Since 1969 we have consistently place among the top five for total funding for all public and private universities in the country, and we are one of the few universities in the U.S. with total research funding over one billion!