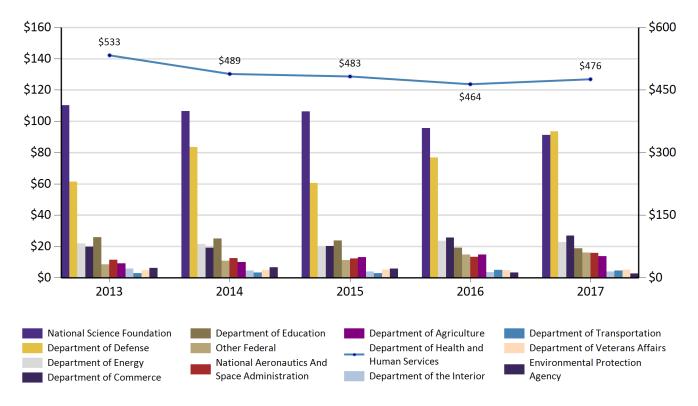

| 0.34 %        |
| UW Student Life                 | 45,444            | 2              | 0.00 %        |
| UW Tacoma                       | 3,158,310         | 39             | 0.19 %        |
| Grand Total                     | 1,628,491,114     | 5,174          | 100.00 %      |

A. These totals are adjusted to reflect agreements between the Deans of the School of Medicine and the College of Engineering for Bioengineering awards.

B. These totals are adjusted to reflect agreements between the Deans of the School of Medicine and the School of Public Health for Global Health awards.

C. The School of Medicine's Dean's Office awards include \$21M for the Institute of Translational Health Sciences.

## TRENDS BY SPONSOR

FORMERLY SCHEDULE 5a

#### FIGURE 1: FEDERAL (MILLIONS)



#### FIGURE 2: NON-FEDERAL (MILLIONS)



## **TRENDS BY SPONSOR**

## FORMERLY SCHEDULE 5b

| Source of Funds                                  | 2013        | 2014        | 2015        | 2016        | 2017          |
|--------------------------------------------------|-------------|-------------|-------------|-------------|---------------|
| Federal                                          |             |             |             |             |               |
| Department of Agriculture                        | 9,212,743   | 9,986,611   | 13,224,289  | 14,775,584  | 13,858,774    |
| Department of Commerce                           | 19,817,438  | 19,235,674  | 20,179,454  | 25,598,140  | 26,870,020    |
| Department of Defense                            | 61,323,286  | 83,484,889  |