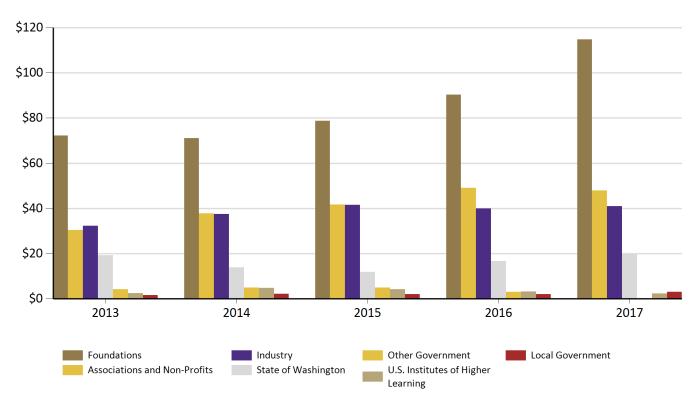

Life                 | 45,444            | 2              | 0.00 %        |
| UW Tacoma                       | 3,158,310         | 39             | 0.19 %        |
| Grand Total                     | 1,628,491,114     | 5,174          | 100.00 %      |

A. These totals are adjusted to reflect agreements between the Deans of the School of Medicine and the College of Engineering for Bioengineering awards.

B. These totals are adjusted to reflect agreements between the Deans of the School of Medicine and the School of Public Health for Global Health awards.

C. The School of Medicine's Dean's Office awards include \$21M for the Institute of Translational Health Sciences.

## TRENDS BY SPONSOR

FORMERLY SCHEDULE 5a

#### FIGURE 1: FEDERAL (MILLIONS)



#### FIGURE 2: NON-FEDERAL (MILLIONS)



## **TRENDS BY SPONSOR**

## FORMERLY SCHEDULE 5b

| Source of Funds                                  | 2013        | 2014        | 2015        | 2016        | 2017          |
|--------------------------------------------------|-------------|-------------|-------------|-------------|---------------|
| Federal                                          |             |             |             |             |               |
| Department of Agriculture                        | 9,212,743   | 9,986,611   | 13,224,289  | 14,775,584  | 13,858,774    |
| Department of Commerce                           | 19,817,438  | 19,235,674  | 20,179,454  | 25,598,140  | 26,870,020    |
| Department of Defense                            | 61,323,286  | 83,484,889  | 60,619,606  | 76,850,713  | 93,592,390