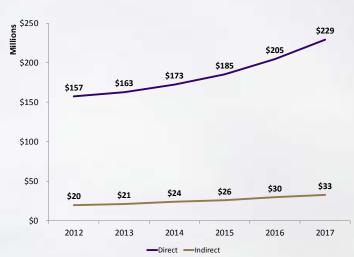

EDERAL SPONSORS                      | AWARD AMOUNT |
|-------------------------------------------|--------------|
| Bill and Melinda Gates Foundation         | \$355M       |
| Seattle Children's Research Institute     | \$21M        |
| Merck Sharp & Dohme Ltd.                  | \$9M         |
| Edwards Lifesciences                      | \$8M         |
| Washington State Department of Health     | \$7M         |
| Washington State Department of Early Lear | rning \$5M   |
| Patient-Centered Outcomes Research Instit | tute \$5M    |
| The Simons Foundation                     | \$4M         |
| Fred Hutchinson Cancer Research Center    | \$4M         |
| Howard Hughes Medical Institute           | \$4M         |



#### FEDERAL EXPENDITURE TRENDS



#### NON-FEDERAL EXPENDITURE TRENDS



## PROPOSALS SUBMITTED BY ORIGINATING FUNDING SOURCE

FORMERLY SCHEDULE 1

|                                                      | F١                     | /2015               | FΥ                     | /2016               | FY                     | 2017                |
|------------------------------------------------------|------------------------|---------------------|------------------------|---------------------|------------------------|---------------------|
| Proposals Submitted by Originating<br>Funding Source | Proposals<br>Submitted | Requested<br>Amount | Proposals<br>Submitted | Requested<br>Amount | Proposals<br>Submitted | Requested<br>Amount |
| Federal                                              |                        |                     |                        |