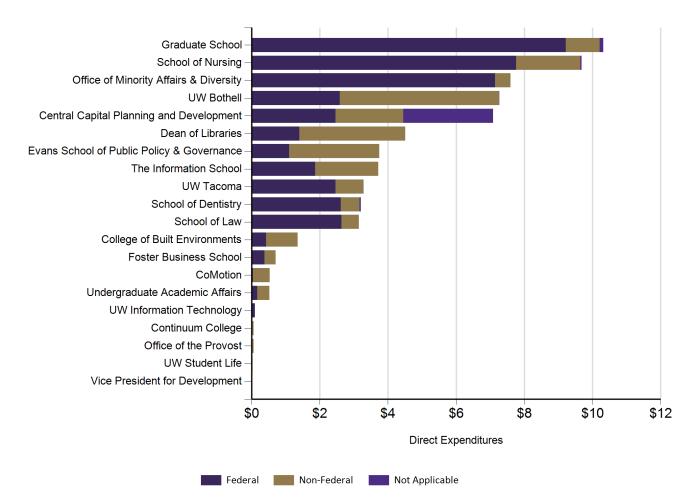

## DIRECT EXPENDITURES

| Trends by Sponsor                                    | 15 |
|------------------------------------------------------|----|
| Direct Expenditures by School/College                | 17 |
| Trends by School/College                             | 18 |
| Federal Funding Source by College and Department     | 19 |
| Non-Federal Funding Source by College and Department | 24 |
| By Program Type and Originating Funding Source       | 30 |
| By Program Type and College and Department           | 32 |