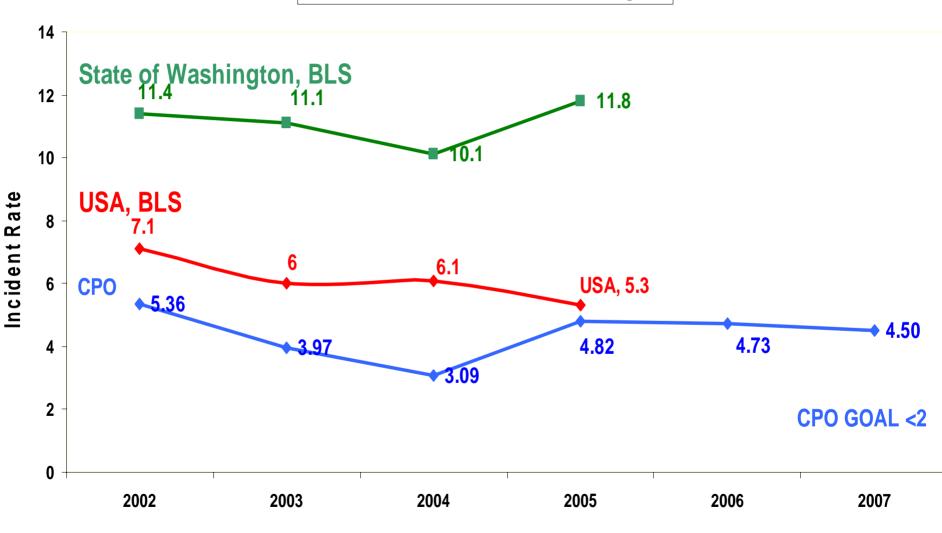

#### Capital Projects Office Status Report March 2007 - September 2007



Board of Regents Semi-Annual Status Report October 18, 2007

UNIVERSITY OF WASHINGTON Capital Projects Office

#### **TRIR Calendar Year**

#### ← USA ← CPO TRIR - Washington



to date

#### **Construction Conditions**

#### ► Labor

- Labor Negotiations 2007 Outcome
  - 13 agreements
  - average 7% 1st year wage increase
  - about 40% of the trades
- Availability Halls
  - open calls
  - walk through
  - premiums

## Contractors & Subcontractors Upcoming Projects Schedule

#### **Cost Issues**

2004 - to date Escalation 41%
 2007 Forecast Escalation 8% - 10%
 2008 Forecast Escalation 7%
 2009 Forecast Escalation 4%
 Market Conditions

#### Construction Cost Index Comparison

|              | Rider Hunt<br>Seattle | ENR    |  |
|--------------|-----------------------|--------|--|
| July 2001    | 100.11                | 100.14 |  |
| October 2001 | 100.20                | 100.22 |  |
| January 2002 | 100.33                | 100.65 |  |
| April 2002   | 100.45