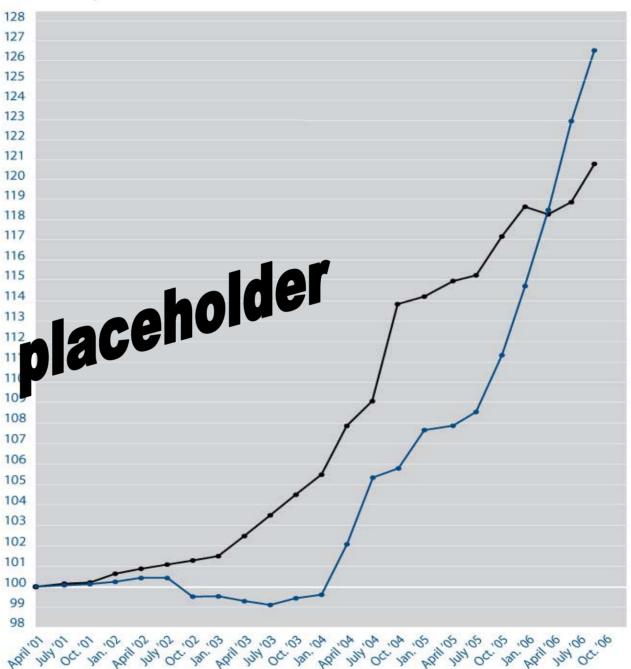

#### Construction Cost Index Comparison

|              | Rider Hunt<br>Seattle | ENR    |  |
|--------------|-----------------------|--------|--|
| July 2001    | 100.11                | 100.14 |  |
| October 2001 | 100.20                | 100.22 |  |
| January 2002 | 100.33                | 100.65 |  |
| April 2002   | 100.45                | 100.87 |  |
| July 2002    | 100.45                | 101.09 |  |
| October 2002 | 99.52                 | 101.30 |  |
| January 2003 | 99.58                 | 101.52 |  |
| April 2003   | 99.34                 | 102.50 |  |
| July 2003    | 99.12                 | 103.47 |  |
| October 2003 | 99.42                 | 104.48 |  |
| January 2004 | 99.65                 | 105.48 |  |
| April 2004   | 102.12                | 107.84 |  |
| July 2004    | 105.37                | 109.04 |  |
| October 2004 | 105.80                | 113.81 |  |
| January 2005 | 107.66                | 114.19 |  |
| April 2005   | 107.88                | 114.95 |  |
| July 2005    | 108.56                | 115.22 |  |
| October 2005 | 111.36                | 117.12 |  |
| January 2006 | 114.65                | 118.64 |  |
| April 2006   | 118.44                | 118.24 |  |
| July 2006    | 122.95                | 118.86 |  |
| October 2006 | 126.51                | 120.79 |  |
|              |                       |        |  |

Base index April 2001 = 100 Recalibrated April 2005

---- Rider Hunt Seattle Construction Cost Index

---- ENR National Construction Cost Index

**RYDER Cost Data Placeholder** 