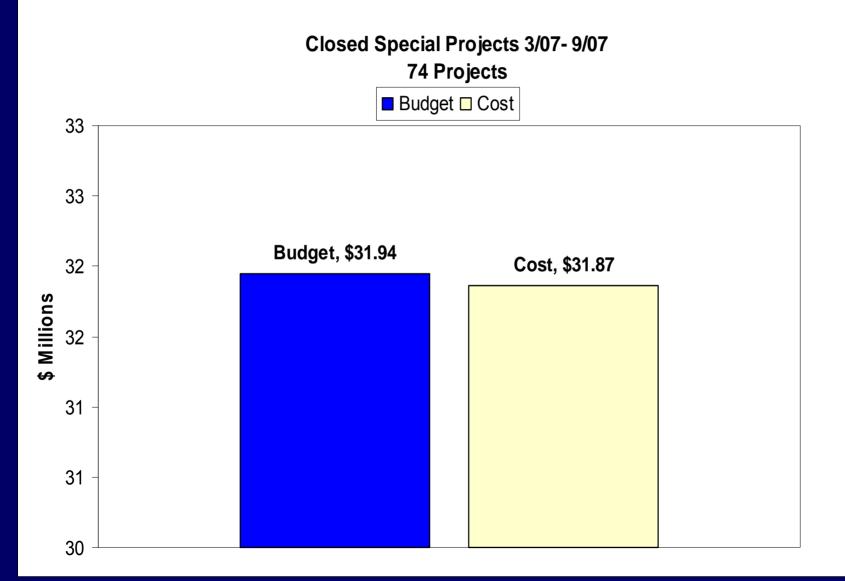

#### **Project Statistics**

- 20 Approved Major Projects (-1)
- Budgets of Active Projects \$~1 Billion
- Three Major Projects Closed Out (+2)
- ► 282 Active Special Projects (-6)
- Special Projects Budgets \$133 Million (-21)
- ► 74 Special Projects Closed Out (+19) (\$32M)