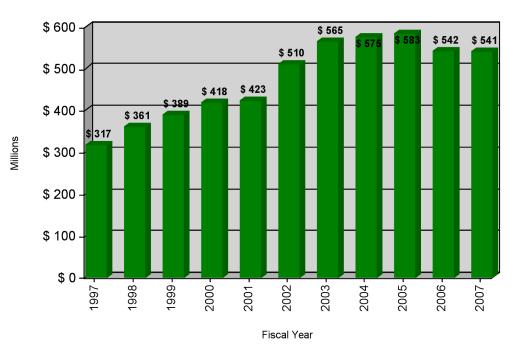

**February Only**Comparison of Grant & Contract Awards

**Complete Fiscal Year**Comparison of Grant & Contract Awards

Millions

Fiscal Year to Date
Comparison of Grant & Contract Awards

Fiscal Year to Date
Two-Year Comparison of Grant and Contract Awards

# Summary of Grant and Contract Awards Fiscal Year 2006-2007

|                               | RESEARCH AND OTHER TRAINING |               | TRAINING      |               | Total<br>Grants and |
|-------------------------------|-----------------------------|---------------|---------------|---------------|---------------------|
| Month                         | Federal                     | Non-Federal   | Federal       | Non-Federal   | Contracts           |
| July                          | \$ 47,163,420               | \$ 10,699,020 | \$ 6,191,659  | \$ 693,994    | \$ 64,748,090       |
| August                        | \$ 117,139,800              | \$ 11,808,260 | \$ 6,156,148  | \$ 443,216    | \$ 135,547,500      |
| September                     | \$ 64,660,620               | \$ 23,947,570 | \$ 4,289,084  | \$ 905,277    | \$ 93,802,540       |
| October                       | \$ 53,216,540               | \$ 17,106,880 | \$ 11,166,060 | \$ 1,883,808  | \$ 83,373,280       |
| November                      | \$ 20,631,830               | \$ 21,414,790 | \$ 375,521    | \$ 651,926    | \$ 43,074,070       |
| December                      | \$ 16,331,970               | \$ 14,941,460 | \$ 363,440    | \$ 165,262    | \$ 31,802,140       |
| January                       | \$ 27,306,600               | \$ 19,271,660 | \$ 1,020,407  | \$ 432,433    | \$ 48,031,100       |
| February                      | \$ 24,981,640               | \$ 13,436,360 | \$ 630,325    | \$ 1,207,409  | \$ 40,255,730       |
|                               |                             |               |               |               |                     |
| FY07 to Date                  | \$371,527,710               | \$132,530,741 | \$30,427,413  | \$6,148,558   | \$540,634,422       |
| FY06 to Date                  | \$371,699,615               | \$124,790,052 | \$34,032,744  | \$11,240,018  | \$541,762,429       |
| Over (Under)<br>Previous Year | (\$171,905)                 | \$7,740,689   | (\$3,605,331) | (\$5,091,460) | (\$1,128,007)       |