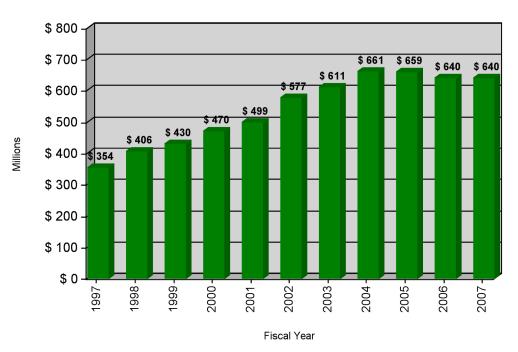

**February Only**Comparison of Grant & Contract Awards

**Complete Fiscal Year**Comparison of Grant & Contract Awards

Millions

Fiscal Year to Date
Comparison of Grant & Contract Awards

Fiscal Year to Date
Two-Year Comparison of Grant and Contract Awards