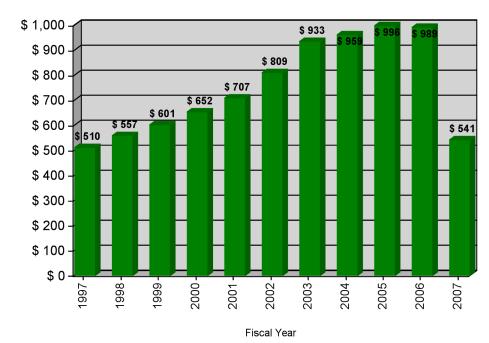

**February Only**Comparison of Grant & Contract Awards

**Complete Fiscal Year**Comparison of Grant & Contract Awards

Millions

Fiscal Year to Date
Comparison of Grant & Contract Awards

Fiscal Year to Date
Two-Year Comparison of Grant and Contract Awards

# Summary of Grant and Contract Awards Fiscal Year 2006-2007

|                               | RESEARCH AND OTHER TRAINING |               | TRAINING      |               | Total<br>Grants and |
|-------------------------------|-----------------------------|---------------|---------------|---------------|---------------------|
| Month                         | Federal                     | Non-Federal   | Federal       | Non-Federal   | Contracts           |
| July                          | \$ 47,163,420               | \$ 10,699,020 | \$ 6,191,659  | \$ 693,994    | \$ 64,748,090       |
| August                        | \$ 117,139,800              | \$ 11,808,260 | \$ 6,156,148  | \$ 443,216    | \$ 135,547,500      |
| September                     | \$ 64,660,620               | \$ 23,947,570 | \$ 4,289,084  | \$ 905,277    | \$ 93,802,540       |
| October                       | \$ 53,216,540               | \$ 17,106,880 | \$ 11,166,060 | \$ 1,883,808  | \$ 83,373,280       |
| November                      | \$ 20,631,830               | \$ 21,414,790 | \$ 375,521    | \$ 651,926    | \$ 43,074,070       |
| December                      | \$ 16,331,970               | \$ 14,941,460 | \$ 363,440    | \$ 165,262    | \$ 31,802,140       |
| January                       | \$ 27,306,600               | \$ 19,271,660 | \$ 1,020,407  | \$ 432,433    | \$ 48,031,100       |
| February                      | \$ 24,981,640               | \$ 13,436,360 | \$ 630,325    | \$ 1,207,409  | \$ 40,255,730       |
|                               |                             |               |               |               |                     |
| FY07 to Date                  | \$371,527,710               | \$132,530,741 | \$30,427,413  | \$6,148,558   | \$540,634,422       |
| FY06 to Date                  | \$371,699,615               | \$124,790,052 | \$34,032,744  | \$11,240,018  | \$541,762,429       |
| Over (Under)<br>Previous Year | (\$171,905)                 | \$7,740,689   | (\$3,605,331) | (\$5,091,460) | (\$1,128,007)       |