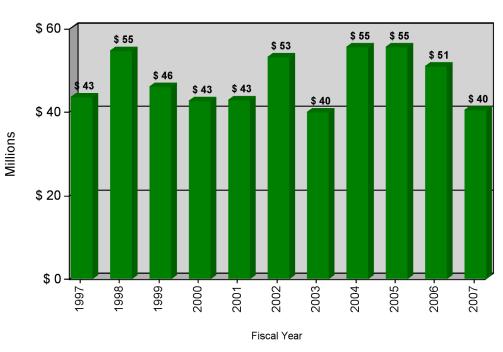

**February Only**Comparison of Grant & Contract Awards

**Complete Fiscal Year**Comparison of Grant & Contract Awards

Millions

Fiscal Year to Date
Comparison of Grant & Contract Awards

Fiscal Year to Date
Two-Year Comparison of Grant and Contract Awards

# Summary of Grant and Contract Awards Fiscal Year 2006-2007

|                               | RESEARCH AND OTHER TRAINING |               | TRAINING      |               | Total<br>Grants and |
|-------------------------------|-----------------------------|---------------|---------------|---------------|---------------------|
| Month                         | Federal                     | Non-Federal   | Federal       | Non-Federal   | Contracts           |
| July                          | \$ 47,163,420               | \$ 10,699,020 | \$ 6,191,659  | \$ 693,994    | \$ 64,748,090       |
| August                        | \$ 117,139,800              | \$ 11,808,260 | \$ 6,156,148  | \$ 443,216    | \$ 135,547,500      |
| September                     | \$ 64,660,620               | \$ 23,947,570 | \$ 4,289,084  | \$ 905,277    | \$ 93,802,540       |
| October                       | \$ 53,216,540               | \$ 17,106,880 | \$ 11,166,060 | \$ 1,883,808  | \$ 83,373,280       |
| November                      | \$ 20,631,830               | \$ 21,414,790 | \$ 375,521    | \$ 651,926    | \$ 43,074,070       |
| December                      | \$ 16,331,970               | \$ 14,941,460 | \$ 363,440    | \$ 165,262    | \$ 31,802,140       |
| January                       | \$ 27,306,600               | \$ 19,271,660 | \$ 1,020,407  | \$ 432,433    | \$ 48,031,100       |
| February                      | \$ 24,981,640               | \$ 13,436,360 | \$ 630,325    | \$ 1,207,409  | \$ 40,255,730       |
|                               |                             |               |               |               |                     |
| FY07 to Date                  | \$371,527,710               | \$132,530,741 | \$30,427,413  | \$6,148,558   | \$540,634,422       |
| FY06 to Date                  | \$371,699,615               | \$124,790,052 | \$34,032,744  | \$11,240,018  | \$541,762,429       |
| Over (Under)<br>Previous Year | (\$171,905)                 | \$7,740,689   | (\$3,605,331) | (\$5,091,460) | (\$1,128,007)       |