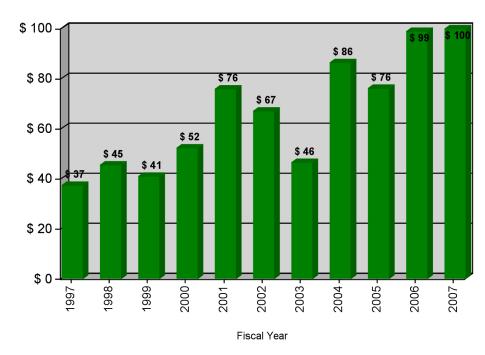

**February Only**Comparison of Grant & Contract Awards

**Complete Fiscal Year**Comparison of Grant & Contract Awards

Millions

Fiscal Year to Date
Comparison of Grant & Contract Awards

Fiscal Year to Date
Two-Year Comparison of Grant and Contract Awards