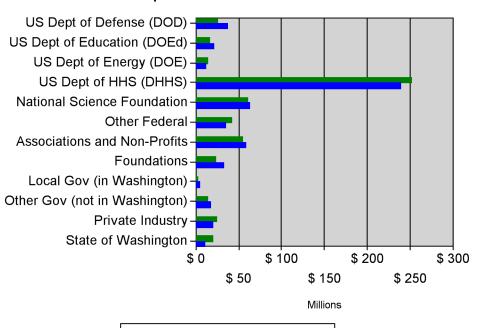

### Comparison of Grant and Contract Awards by Agency Fiscal Years 2005-2006 and 2006-2007

| Agency                                            | Jul-Feb FY06   | Jul-Feb FY07   |
|---------------------------------------------------|----------------|----------------|
| US Department of Defense (DOD)                    | \$ 24,636,657  | \$ 36,357,096  |
| US Department of Education (DOEd)                 | \$ 15,848,998  | \$ 19,707,304  |
| US Department of Energy (DOE)                     | \$ 12,749,160  | \$ 11,105,198  |
| US Department of Health and Human Services (DHHS) | \$ 250,598,841 | \$ 237,809,362 |
| National Science Foundation (NSF)                 | \$ 60,358,070  | \$ 62,229,787  |
| Other Federal                                     | \$ 41,540,633  | \$ 34,746,376  |
| Subtotal for Federal :                            | \$ 405,732,359 | \$ 401,955,123 |
| Associations and Non-Profits                      | \$ 54,528,085  | \$ 57,518,487  |
| Foundations                                       | \$ 23,064,984  | \$ 32,346,624  |
| Local Government (in Washington)                  | \$ 2,125,038   | \$ 3,423,987   |
| Other Government (not in Washington)              | \$ 13,433,852  | \$ 16,463,210  |
| Private Industry                                  | \$ 23,990,681  | \$ 18,847,502  |
| State of Washington                               | \$ 18,887,430  | \$ 10,079,490  |
| Subtotal for Non-Federal :                        | \$ 136,030,070 | \$ 138,679,299 |
| Grand Total :                                     | \$ 541,762,429 | \$ 540,634,422 |