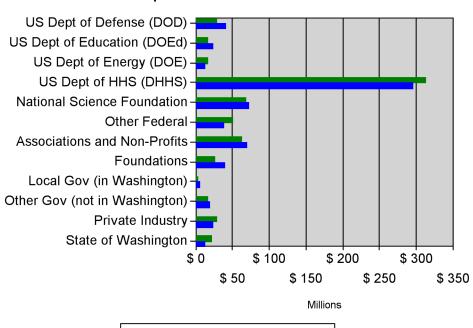

### Comparison of Grant and Contract Awards by Agency Fiscal Years 2005-2006 and 2006-2007

| Agency                                            | Jul-Feb FY06   | Jul-Feb FY07   |
|---------------------------------------------------|----------------|----------------|
| US Department of Defense (DOD)                    | \$ 24,636,657  | \$ 36,357,096  |
| US Department of Education (DOEd)                 | \$ 15,848,998  | \$ 19,707,304  |
| US Department of Energy (DOE)                     | \$ 12,749,160  | \$ 11,105,198  |
| US Department of Health and Human Services (DHHS) | \$ 250,598,841 | \$ 237,809,362 |
| National Science Foundation (NSF)                 | \$ 60,358,070  | \$ 62,229,787  |
| Other Federal                                     | \$ 41,540,633  | \$ 34,746,376  |
| Subtotal for Federal :                            | \$ 405,732,359 | \$ 401,955,123 |
| Associations and Non-Profits                      | \$ 54,528,085  | \$ 57,518,487  |
| Foundations                                       | \$ 23,064,984  | \$ 32,346,624  |
| Local Government (in Washington)                  | \$ 2,125,038   | \$ 3,423,987   |
| Other Government (not in Washington)              | \$ 13,433,852  | \$ 16,463,210  |
| Private Industry                                  | \$ 23,990,681  | \$ 18,847,502  |
| State of Washington                               | \$ 18,887,430  | \$ 10,079,490  |
| Subtotal for Non-Federal :                        | \$ 136,030,070 | \$ 138,679,299 |
| Grand Total :                                     | \$ 541,762,429 | \$ 540,634,422 |

### Comparison of Grant and Contract Awards by Agency Fiscal Years 2005-2006 and 2006-2007

| Agency                                            | Jul-Mar FY06   | Jul-Mar FY07   |
|---------------------------------------------------|----------------|----------------|
| US Department of Defense (DOD)                    | \$ 28,044,154  | \$ 40,373,026  |
| US Department of Education (DOEd)                 | \$ 15,848,998  | \$ 22,074,150  |
| US Department of Energy (DOE)                     | \$ 15,788,235  | \$ 11,530,796  |
| US Department of Health and Human Services (DHHS) | \$ 312,110,820 | \$ 294,367,906 |
| National Science Foundation (NSF)                 | \$ 66,787,479  | \$ 71,098,411  |
| Other Federal                                     | \$ 49,088,595  | \$ 37,892,967  |
| Subtotal for Federal :                            | \$ 487,668,281 | \$ 477,337,256 |
| Associations and Non-Profits                      | \$ 61,788,856  | \$ 67,895,768  |
| Foundations                                       | \$ 24,951,795  | \$ 38,529,807  |
| Local Government (in Washington)                  | \$ 2,500,629   | \$ 4,221,128   |
| Other Government (not in Washington)              | \$ 15,796,625  | \$ 18,276,104  |
| Private Industry                                  | \$ 27,272,956  | \$ 22,260,049  |
| State of Washington                               | \$ 20,322,912  | \$ 11,495,233  |
| Subtotal for Non-Federal :                        | \$ 152,633,773 | \$ 162,678,088 |
| Grand Total :                                     | \$ 640,302,054 | \$ 640,015,344 |