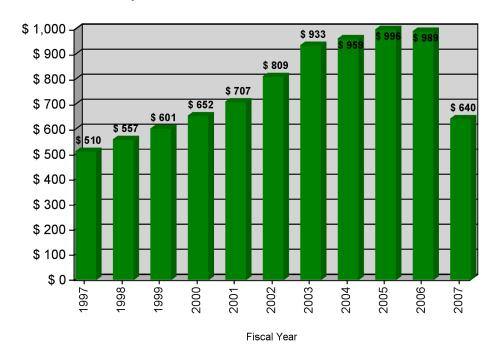

**February Only**Comparison of Grant & Contract Awards

**Complete Fiscal Year**Comparison of Grant & Contract Awards

Millions

Fiscal Year to Date
Comparison of Grant & Contract Awards

Fiscal Year to Date
Two-Year Comparison of Grant and Contract Awards