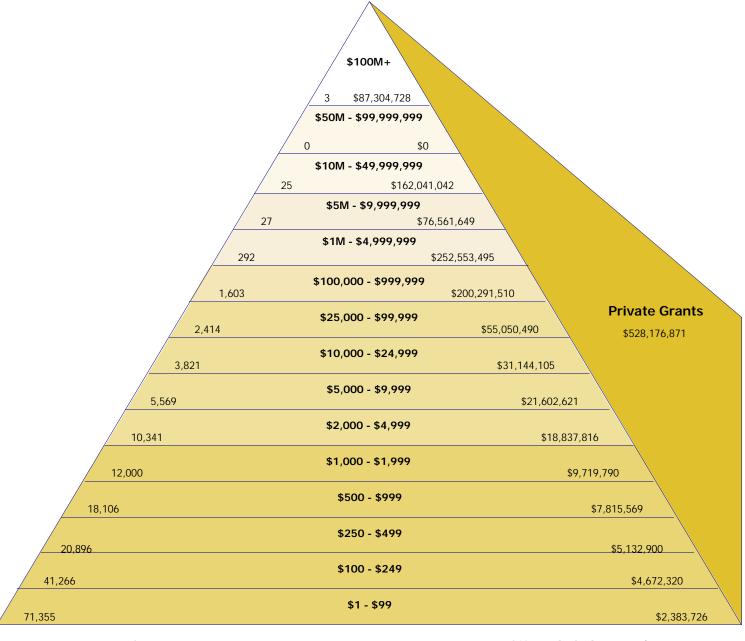

#### FUNDRAISING PROGRESS SINCE JULY 1, 2000

# CAMPAIGN PROGRESS SINCE JULY 1, 2000

#### ■ GIFTS ■ PLEDGES ■ GRANTS

Source: UW Office of Development

Summarizes Total Private Voluntary Support since July 1, 2000. Testamentary Commitments included in Pledge Balance total. All dollar totals in millions.