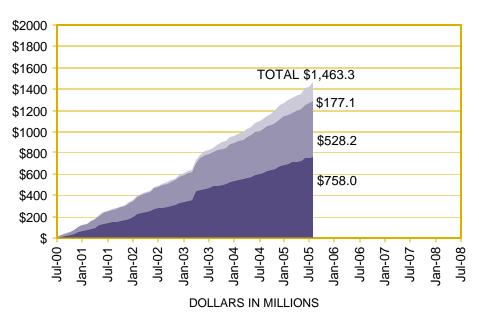

#### **DATA POINTS**

\$1,463,288,629 has been raised toward our campaign goal of \$2 billion.

The UW received \$19.5 million in total private voluntary support (\$7.9 million in gifts and \$11.6 million in grants) in August.

#### FUNDRAISING PROGRESS SINCE JULY 1, 2000

# CAMPAIGN PROGRESS SINCE JULY 1, 2000

#### ■ GIFTS ■ PLEDGES ■ GRANTS

Source: UW Office of Development

Summarizes Total Private Voluntary Support since July 1, 2000. Testamentary Commitments included in Pledge Balance total. All dollar totals in millions.