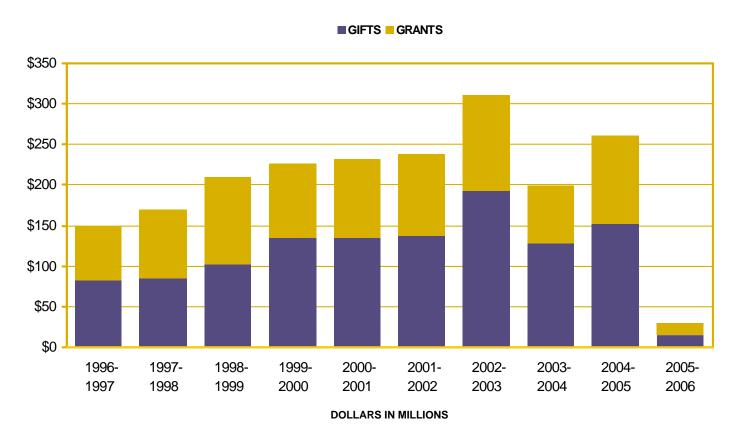

#### **DATA POINTS**

\$1,463,288,629 has been raised toward our campaign goal of \$2 billion.

The UW received \$19.5 million in total private voluntary support (\$7.9 million in gifts and \$11.6 million in grants) in August.