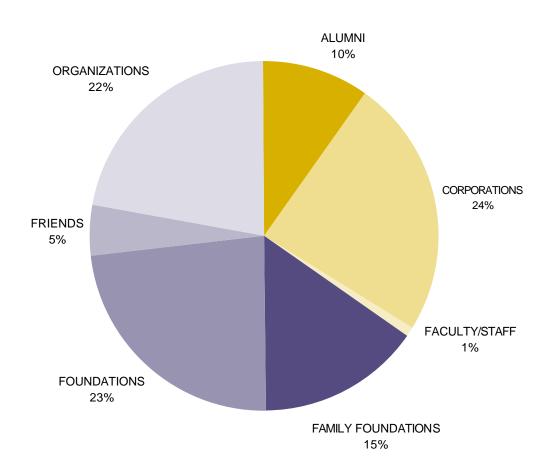

37,721 | \$16,597,595 | \$36,135,316        |
| 2002- 2003  | \$12,230,893 | \$16,786,392 | \$29,017,285        |
| 2001- 2002  | \$10,186,072 | \$16,972,711 | \$27,158,784        |
| 2000- 2001  | \$11,971,851 | \$12,973,413 | \$24,945,264        |
| 1999- 2000  | \$12,243,052 | \$11,670,323 | \$23,913,375        |
| 1998- 1999  | \$8,001,600  | \$15,168,144 | \$23,169,744        |
| 1997- 1998  | \$11,676,263 | \$11,927,707 | \$23,603,970        |
| 1996- 1997  | \$9,657,129  | \$9,905,459  | \$19,562,588        |

Source: UW Office of Development

This graph compares the current fiscal year's contribution totals to each of the previous nine fiscal year's contribution totals.

Job Number: 67129 August 2005

Year to Date Graph

# DEVELOPMENT ACTIVITY BY DONOR TYPE IN CURRENT FISCAL YEAR



| DONOR TYPE         | YEAR TO DATE |             | PRIOR YEA | R TO DATE   | PRIOR FISCAL YEAR |              |  |
|--------------------|--------------|-------------|-----------|-------------|-------------------|--------------|--|
|                    | Donors       | Value       | Donors    | Value       | Donors            | Value        |  |
| Alumni             | 6,507        | \$3,046,523 | 5,812     | \$3,569,408 | 49,405            | \$45,066,817 |  |
| Corporations       | 546          | \$7,218,639 | 596       | \$8,264,850 | 3,775             | \$61,273,024 |  |
| Faculty/Staff      | 1,412        | \$222,403   | 1,398     | \$215,901   | 3,656             | \$4,572,200  |  |
| Family Foundations | 33           | \$4,557,622 | 36        | \$2,427,471 | 176               | \$20