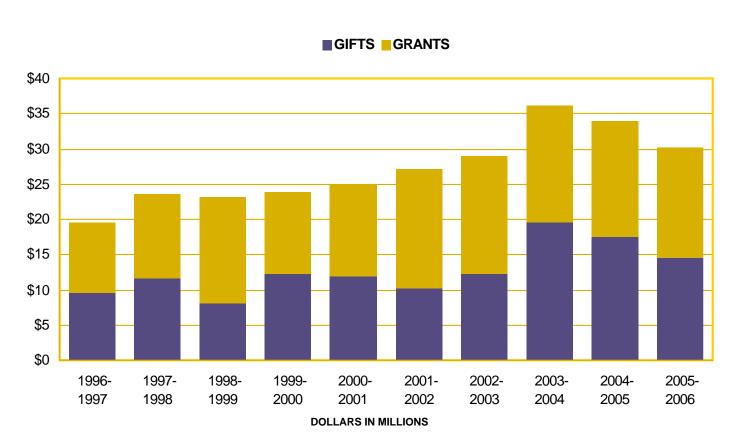

#### **DATA POINTS**

\$1,463,288,629 has been raised toward our campaign goal of \$2 billion.

The UW received \$19.5 million in total private voluntary support (\$7.9 million in gifts and \$11.6 million in grants) in August.