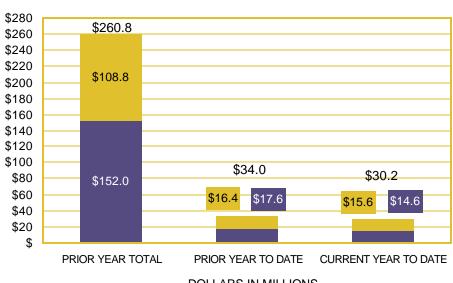

#### CURRENT GIFT AND PRIVATE GRANT TOTALS

■ GIFTS ■ PRIVATE GRANTS

**DOLLARS IN MILLIONS** 