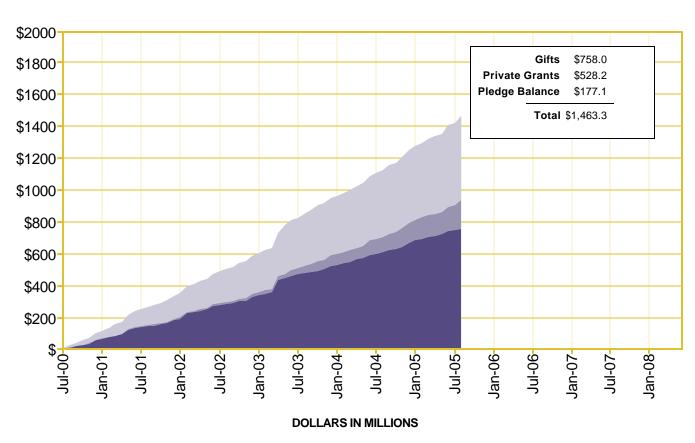

#### **DATA POINTS**

\$1,463,288,629 has been raised toward our campaign goal of \$2 billion.

The UW received \$19.5 million in total private voluntary support (\$7.9 million in gifts and \$11.6 million in grants) in August.

#### FUNDRAISING PROGRESS SINCE JULY 1, 2000

# CAMPAIGN PROGRESS SINCE JULY 1, 2000

#### ■ GIFTS ■ PLEDGES ■ GRANTS

Source: UW Office of Development

Summarizes Total Private Voluntary Support since July 1, 2000. Testamentary Commitments included in Pledge Balance total. All dollar totals in millions.