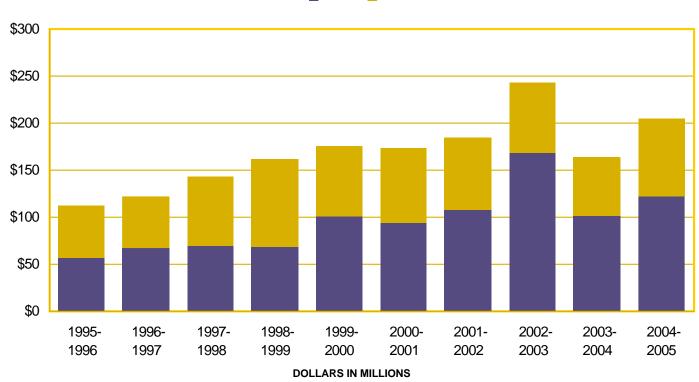

#### ■ GIFTS ■ PLEDGES ■ GRANTS

Source: UW Office of Development

Summarizes Total Private Voluntary Support since July 1, 2000. Testamentary Commitments included in Pledge Balance total. All dollar totals in millions.

Job Number: 65430

April 2005

Fundraising Progress Since July 1, 2000