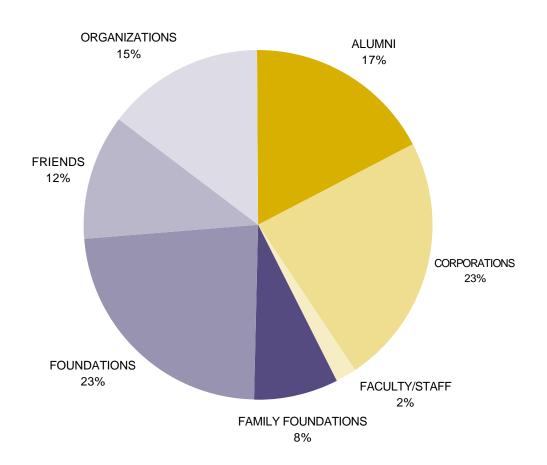

03  | \$168,025,960 | \$75,232,159 | \$243,258,119       |
| 2001- 2002  | \$108,064,405 | \$76,888,322 | \$184,952,727       |
| 2000- 2001  | \$94,005,546  | \$78,829,602 | \$172,835,148       |
| 1999- 2000  | \$100,697,725 | \$74,876,551 | \$175,574,276       |
| 1998- 1999  | \$68,118,697  | \$94,018,598 | \$162,137,295       |
| 1997- 1998  | \$70,275,796  | \$72,238,514 | \$142,514,310       |
| 1996- 1997  | \$68,005,595  | \$53,836,266 | \$121,841,861       |
| 1995- 1996  | \$56,922,798  | \$55,481,488 | \$112,404,286       |

Source: UW Office of Development

This graph compares the current fiscal year's contribution totals to each of the previous nine fiscal year's contribution totals.

Job Number: 65430 April 2005

## DEVELOPMENT ACTIVITY BY DONOR TYPE IN CURRENT FISCAL YEAR



| DONOR TYPE         | YEAR TO DATE |              | PRIOR YEA | AR TO DATE   | PRIOR FISCAL YEAR |              |
|--------------------|--------------|--------------|-----------|--------------|-------------------|--------------|
|                    | Donors       | Value        | Donors    | Value        | Donors            | Value        |
| Alumni             | 41,129       | \$35,775,756 | 42,662    | \$28,231,406 | 49,719            | \$37,211,864 |
| Corporations       | 2,983        | \$47,509,147 | 3,056     | \$39,854,218 | 3,760             | \$46,349,831 |
| Faculty/Staff      | 3,029        | \$3,804,968  | 2,585     | \$2,619,559  | 3,171             | \$3,335,421  |
| Family Foundations | 165          | \$15,864,532 | 152       | \$17,487,849 | 161               | \$21,205