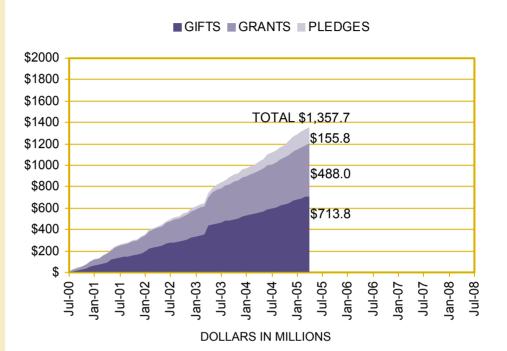

#### **FUNDRAISING PROGRESS SINCE JULY 1, 2000**

## CAMPAIGN PROGRESS SINCE JULY 1, 2000

#### ■ GIFTS ■ PLEDGES ■ GRANTS

Source: UW Office of Development

Summarizes Total Private Voluntary Support since July 1, 2000. Testamentary Commitments included in Pledge Balance total. All dollar totals in millions.

#### **DATA POINTS**

\$1,357,689,509 has been raised toward our campaign goal of \$2 billion.

The UW received \$17.6 million in total private voluntary support (\$6.8 million in gifts and \$10.8 million in grants) in April.