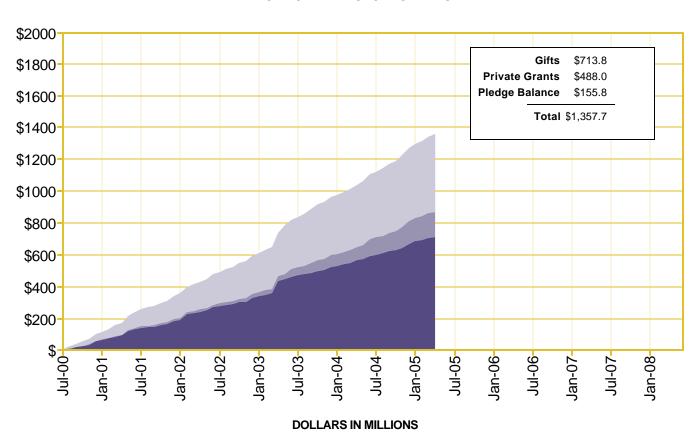

#### **FUNDRAISING PROGRESS SINCE JULY 1, 2000**

## CAMPAIGN PROGRESS SINCE JULY 1, 2000

#### ■ GIFTS ■ PLEDGES ■ GRANTS

Source: UW Office of Development

Summarizes Total Private Voluntary Support since July 1, 2000. Testamentary Commitments included in Pledge Balance total. All dollar totals in millions.

#### **DATA POINTS**

\$1,357,689,509 has been raised toward our campaign goal of \$2 billion.

The UW received \$17.6 million in total private voluntary support (\$6.8 million in gifts and \$10.8 million in grants) in April.