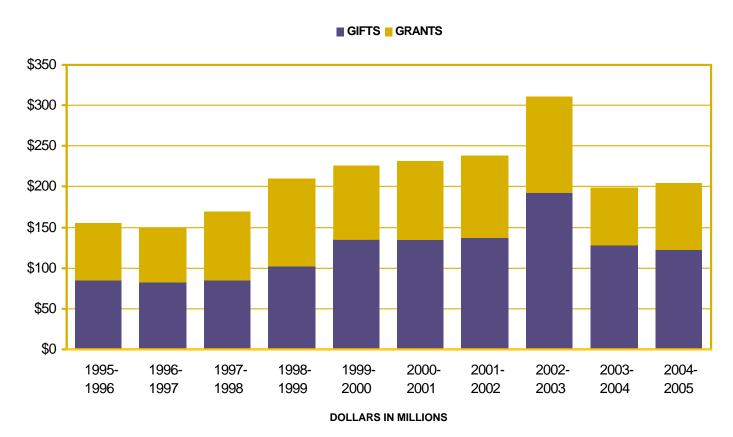

#### ■ GIFTS ■ PLEDGES ■ GRANTS

Source: UW Office of Development

Summarizes Total Private Voluntary Support since July 1, 2000. Testamentary Commitments included in Pledge Balance total. All dollar totals in millions.

Job Number: 65430

April 2005

Fundraising Progress Since July 1, 2000