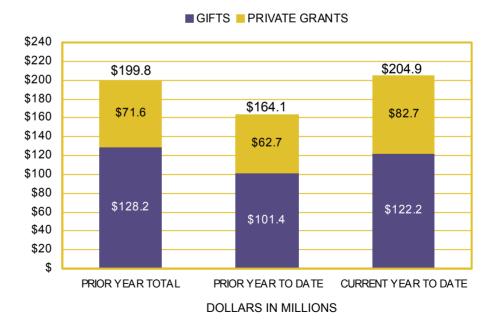

utions

University of Washington University of Washington Foundation

April 2005

#### NOTES AS OF APRIL 30, 2005

#### **DATA POINTS**

\$1,357,689,509 has been raised toward our campaign goal of \$2 billion.

The UW received \$17.6 million in total private voluntary support (\$6.8 million in gifts and \$10.8 million in grants) in April.

Areas including Arts &
Sciences, UW Bothell,
Business, Dentistry,
Education, Engineering, Evans
School of Public Affairs,
Graduate School, Information
School, Intercollegiate
Athletics, Libraries, UW
Medicine, Nursing, Ocean and
Fisheries, Pharmacy, Public
Health, Scholarships and
Student Programs and Social
Work are ahead of last year's
year-to-date totals.

#### **FUNDRAISING PROGRESS SINCE JULY 1, 2000**



#### CURRENT GIFT AND PRIVATE GRANT TOTALS





#### UW FOUNDATION

#### REPORT OF CONTRIBUTIONS

#### **APRIL 2005 GIFTS AND IMPACT**

Selected gifts representing private support for one of the University of Washington's key fundraising priorities -- student, faculty, program and facility support.

#### Alta J. and Stanley H. Barer — \$10,000 to Libraries

- This gift to the Warren G. Magnuson Endowed Library Fund is part of \$130,000 raised this year at an annual event honoring one of the Northwest's most memorable lawmakers.
- A strong advocate of federal aid to education who helped to establish the National Institutes of Health,
   Senator Magnuson was instrumental in establishing the UW as a leading medical research institution. The UW Health Sciences Center is named for him.
- The Magnuson endowment was established in 1988; si