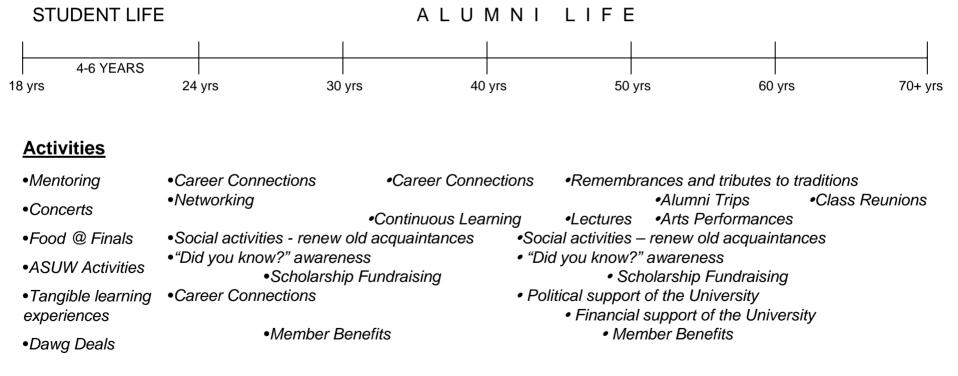

### **UWAA'S Role in Alumni Lives**

•To improve the student experience

- To stay connected
  - •To help develop a professional career
    - •To create opportunities for social interaction and renew acquaintances
      - •To help promote life-long learning
        - •To find ways to help the students

- •Stay connected to the University
  - •To create ways for alumni to help the University

**\$2 Billion Donor Pyramid** 