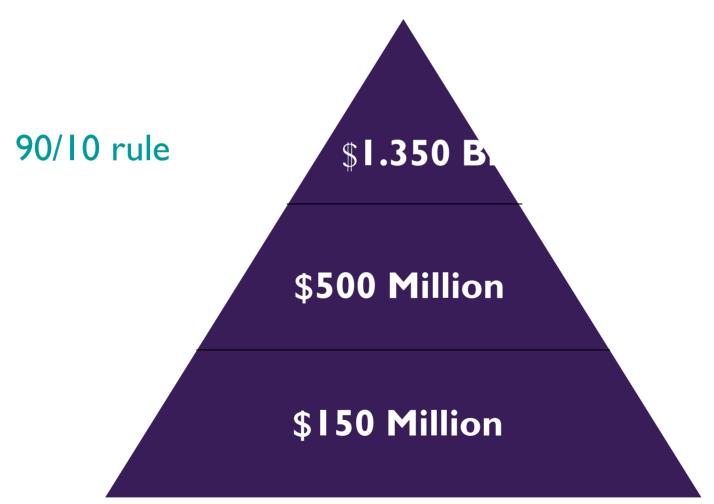

- •Stay connected to the University
  - •To create ways for alumni to help the University

**\$2 Billion Donor Pyramid** 

### \$2 Billion Goal

### **Development / Alumni Pyramid**