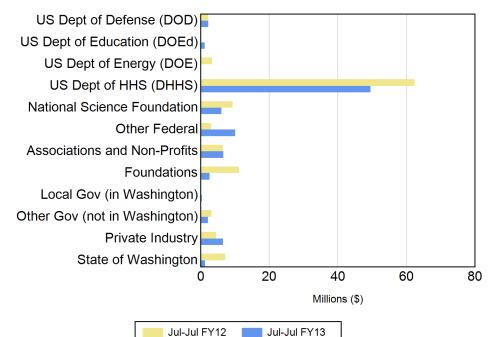

|                                                   | 2013           |               |
|---------------------------------------------------|----------------|---------------|
| Agency                                            | Jul-Jul FY12   | Jul-Jul FY13  |
| US Department of Defense (DOD)                    | \$ 2,194,227   | \$ 2,239,975  |
| US Department of Education (DOEd)                 | \$ O           | \$ 1,196,317  |
| US Department of Energy (DOE)                     | \$ 3,393,278   | \$ 167,986    |
| US Department of Health and Human Services (DHHS) | \$ 62,438,804  | \$ 49,611,403 |
| National Science Foundation (NSF)                 | \$ 9,282,079   | \$ 6,059,422  |
| Other Federal                                     | \$ 3,110,616   | \$ 10,109,054 |
|                                                   | \$ 80,419,004  | \$ 69,384,157 |
| Associations and Non-Profits                      | \$ 6,430,785   | \$ 6,680,313  |
| Foundations                                       | \$ 11,216,309  | \$ 2,634,690  |
| Local Government (in Washington)                  | \$ 100,477     | \$ 387,474    |
| Other Government (not in Washington)              | \$ 3,207,700   | \$ 2,102,377  |
| Private Industry                                  | \$ 4,430,137   | \$ 6,514,162  |
| State of Washington                               | \$ 7,199,917   | \$ 1,323,492  |
| Subtotal for Non-Federal :                        | \$ 32,585,325  | \$ 19,642,508 |
| Grand Total :                                     | \$ 113,004,329 | \$ 89,026,665 |
|                                                   |                |               |

### Comparison of Grant and Contract Awards by Agency Fiscal Years 2011-2012 and 2012-2013

| Amount of Increase (Decrease) :  | (\$ 23,977,665) |
|----------------------------------|-----------------|
| Percent of Increase (Decrease) : | (21.2 %)        |