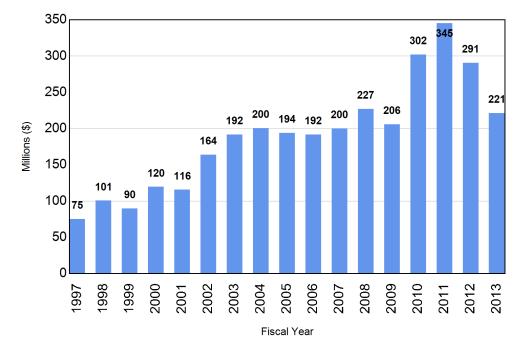

additions to existing awards.

ATTACHMENT 2

## Table of Contents

| Graphical Summary of Award Activity                        | 3  |
|------------------------------------------------------------|----|
| Summary of Grant and Contract Awards                       | 4  |
| Comparison of Grants and Contract Awards by Agency         | 5  |
| Comparison of Grants and Contract Awards by School/College | 6  |
| Summary of Grant Awards – Excluding Private Awards         | 7  |
| Summary of Grant Awards - Private Awards                   | 8  |
| Summary of Contract Awards                                 | 9  |
| Report of Grant & Contract Awards over \$1,000,000         | 10 |



### August Only Comparison of Grant & Contract Awards

### Fiscal Year to Date Comparison of Grant & Contract Awards



### **Complete Fiscal Year** Comparison of Grant & Contract Awards



### **Fiscal Year to Date** Two-Year Comparison of Grant and Contract Awards



| Summary of Grant and Contract Awards<br>Fiscal Year 2012-2013 |                |                |               |               |                     |
|---------------------------------------------------------------|----------------|----------------|---------------|---------------|---------------------|
|                                                               | RESEARCH A     | ND OTHER       | TRAIN         | ling          | Total<br>Grants and |
| Month                                                         | Federal        | Non-Federal    | Federal       | Non-Federal   | Contracts           |
| July