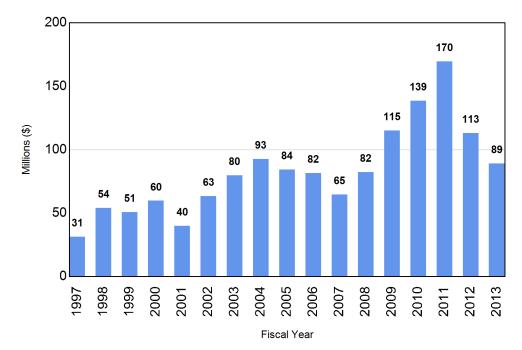

ward Activity                        | 3  |
|------------------------------------------------------------|----|
| Summary of Grant and Contract Awards                       | 4  |
| Comparison of Grants and Contract Awards by Agency         | 5  |
| Comparison of Grants and Contract Awards by School/College | 6  |
| Summary of Grant Awards – Excluding Private Awards         | 7  |
| Summary of Grant Awards - Private Awards                   | 8  |
| Summary of Contract Awards                                 | 9  |
| Report of Grant & Contract Awards over \$1,000,000         | 10 |



**July Only** 

**Comparison of Grant & Contract Awards** 

Fiscal Year

## **Complete Fiscal Year** Comparison of Grant & Contract Awards



### **Fiscal Year to Date** Comparison of Grant & Contract Awards



### **Fiscal Year to Date** Two-Year Comparison of Grant and Contract Awards



| Summary of Grant and Contract Awards<br>Fiscal Year 2012-2013 |               |                |               |               |                     |  |
|---------------------------------------------------------------|---------------|----------------|---------------|---------------|---------------------|--|
|                                                               | RESEARCH A    | ND OTHER       | TRAIN         | ling          | Total<br>Grants and |  |
| Month                                                         | Federal       | Non-Federal    | Federal       | Non-Federal   | Contracts           |  |
| July                                                          | \$ 63,287,280 | \$ 18,623,48