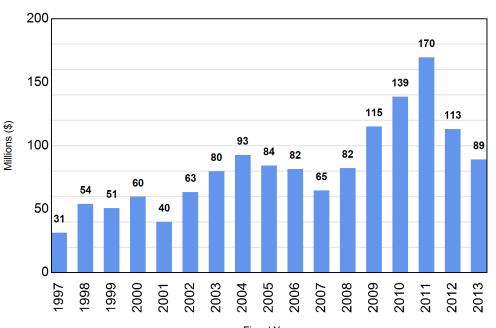

ment at the time that the Annual Report of Sponsored Activity is published. The changes would reflect modifications and additions to existing awards.

ATTACHMENT 1

## Table of Contents

| Graphical Summary of Award Activity                        | 3  |
|------------------------------------------------------------|----|
| Summary of Grant and Contract Awards                       | 4  |
| Comparison of Grants and Contract Awards by Agency         | 5  |
| Comparison of Grants and Contract Awards by School/College | 6  |
| Summary of Grant Awards – Excluding Private Awards         | 7  |
| Summary of Grant Awards - Private Awards                   | 8  |
| Summary of Contract Awards                                 | 9  |
| Report of Grant & Contract Awards over \$1,000,000         | 10 |



**July Only** 

**Comparison of Grant & Contract Awards** 

Fiscal Year

## **Complete Fiscal Year** Comparison of Grant & Contract Awards



### **Fiscal Year to Date** Comparison of Grant & Contract Awards



### **Fiscal Year to Date** Two-Year Comparison of Grant and Contract Awards



| Summary of Grant and Contract Awards<br>Fiscal Year 2012-2013 |               |                |               |               |                     |  |
|---------------------------------------------------------------|---------------|----------------|---------------|---------------|---------------------|--|
|                                                               | RESEARCH A    | ND OTHER       | TRAIN         | ling          | Total<br>Grants and |  |
| Month