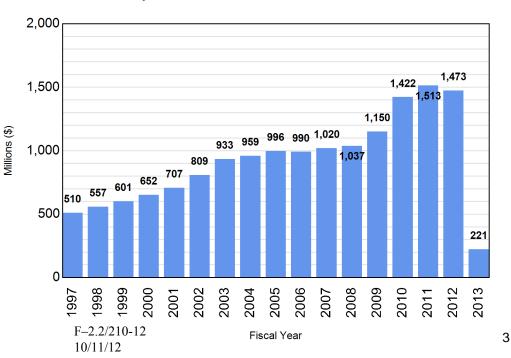

raphical Summary of Award Activity                        | 3  |
|------------------------------------------------------------|----|
| Summary of Grant and Contract Awards                       | 4  |
| Comparison of Grants and Contract Awards by Agency         | 5  |
| Comparison of Grants and Contract Awards by School/College | 6  |
| Summary of Grant Awards – Excluding Private Awards         | 7  |
| Summary of Grant Awards - Private Awards                   | 8  |
| Summary of Contract Awards                                 | 9  |
| Report of Grant & Contract Awards over \$1,000,000         | 10 |



### August Only Comparison of Grant & Contract Awards

### Fiscal Year to Date Comparison of Grant & Contract Awards



### **Complete Fiscal Year** Comparison of Grant & Contract Awards



### **Fiscal Year to Date** Two-Year Comparison of Grant and Contract Awards



| Summary of Grant and Contract Awards<br>Fiscal Year 2012-2013 |                |                |               |               |                     |
|---------------------------------------------------------------|----------------|----------------|---------------|---------------|---------------------|
|                                                               | RESEARCH A     | ND OTHER       | TRAIN         | ling          | Total<br>Grants and |
| Month                                                         | Federal        | Non-Federal    | Federal       | Non-Federal   | Contracts           |
| July                                                          | \$ 63,287,280  | \$ 18,623,480  | \$