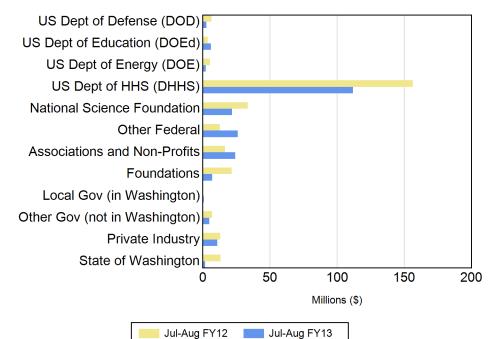

### **Fiscal Year to Date** Two-Year Comparison of Grant and Contract Awards

| Summary of Grant and Contract Awards<br>Fiscal Year 2012-2013 |               |                |               |               |                     |  |
|---------------------------------------------------------------|---------------|----------------|---------------|---------------|---------------------|--|
|                                                               | RESEARCH A    | ND OTHER       | TRAIN         | ling          | Total<br>Grants and |  |
| Month                                                         | Federal       | Non-Federal    | Federal       | Non-Federal   | Contracts           |  |
| July                                                          | \$ 63,287,280 | \$ 18,623,480  | \$ 6,096,881  | \$ 1,019,024  | \$ 89,026,660       |  |
| FY13 to Date                                                  | \$63,287,276  | \$18,623,484   | \$6,096,881   | \$1,019,024   | \$89,026,665        |  |
| FY12 to Date                                                  | \$72,776,122  | \$30,196,844   | \$7,642,882   | \$2,388,481   | \$113,004,329       |  |
| Over (Under)<br>Previous Year                                 | (\$9,488,846) | (\$11,573,361) | (\$1,546,001) | (\$1,369,457) | (\$23,977,665)      |  |

|                                                   | 2013           |               |
|---------------------------------------------------|----------------|---------------|
| Agency                                            | Jul-Jul FY12   | Jul-Jul FY13  |
| US Department of Defense (DOD)                    | \$ 2,194,227   | \$ 2,239,975  |
| US Department of Education (DOEd)                 | \$ O           | \$ 1,196,317  |
| US Department of Energy (DOE)                     | \$ 3,393,278   | \$ 167,986    |
| US Department of Health and Human Services (DHHS) | \$ 62,438,804  | \$ 49,611,403 |
| National Science Foundation (NSF)                 | \$ 9,282,079   | \$ 6,059,422  |
| Other Federal                                     | \$ 3,110,616   | \$ 10,109,054 |
|                                                   | \$ 80,419,004  | \$ 69,384,157 |
| Associations and Non-Profits                      | \$ 6,430,785   | \$ 6,680,313  |
| Foundations                                       | \$ 11,216,309  | \$ 2,634,690  |
| Local Government (in Washington)                  | \$ 100,477     | \$ 387,474    |
| Other Government (not in Washington)              | \$ 3,207,700   | \$ 2,102,377  |
| Private Industry                                  | \$ 4,430,137   | \$ 6,514,162  |
| State of Washington                               | \$ 7,199,917   | \$ 1,323,492  |
| Subtotal for Non-Federal :                        | \$ 32,585,325  | \$ 19,642,508 |
| Grand Total :                                     | \$ 113,004,329 | \$ 89,026,665 |
|                                                   |                |               |