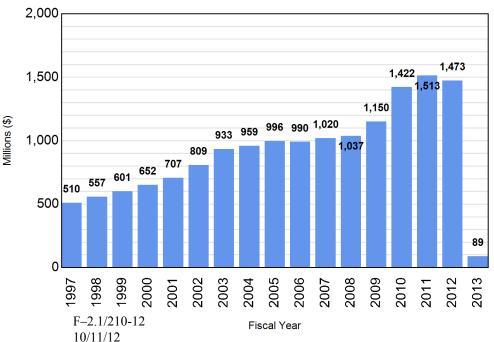

### **Fiscal Year to Date** Comparison of Grant & Contract Awards

### **Fiscal Year to Date** Two-Year Comparison of Grant and Contract Awards

| Summary of Grant and Contract Awards<br>Fiscal Year 2012-2013 |               |                |               |               |                     |  |
|---------------------------------------------------------------|---------------|----------------|---------------|---------------|---------------------|--|
|                                                               | RESEARCH A    | ND OTHER       | TRAIN         | ling          | Total<br>Grants and |  |
| Month                                                         | Federal       | Non-Federal    | Federal       | Non-Federal   | Contracts           |  |
| July                                                          | \$ 63,287,280 | \$ 18,623,480  | \$ 6,096,881  | \$ 1,019,024  | \$ 89,026,660       |  |
| FY13 to Date                                                  | \$63,287,276  | \$18,623,484   | \$6,096,881   | \$1,019,024   | \$89,026,665        |  |
| FY12 to Date                                                  | \$72,776,122  | \$30,196,844   | \$7,642,882   | \$2,388,481   | \$113,004,329       |  |
| Over (Under)<br>Previous Year                                 | (\$9,488,846) | (\$11,573,361) | (\$1,546,001) | (\$1,369,457) | (\$23,977,665)      |  |