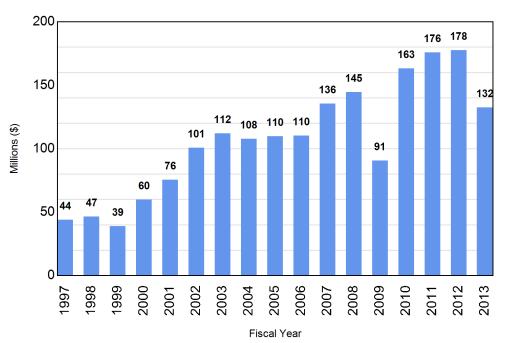

ment at the time that the Annual Report of Sponsored Activity is published. The changes would reflect modifications and additions to existing awards.

ATTACHMENT 2

## Table of Contents

| Graphical Summary of Award Activity                        | 3  |
|------------------------------------------------------------|----|
| Summary of Grant and Contract Awards                       | 4  |
| Comparison of Grants and Contract Awards by Agency         | 5  |
| Comparison of Grants and Contract Awards by School/College | 6  |
| Summary of Grant Awards – Excluding Private Awards         | 7  |
| Summary of Grant Awards - Private Awards                   | 8  |
| Summary of Contract Awards                                 | 9  |
| Report of Grant & Contract Awards over \$1,000,000         | 10 |



### August Only Comparison of Grant & Contract Awards

### Fiscal Year to Date Comparison of Grant & Contract Awards



### **Complete Fiscal Year** Comparison of Grant & Contract Awards



### **Fiscal Year to Date** Two-Year Comparison of Grant and Contract Awards



| Summary of Grant and Contract Awards<br>Fiscal Year 2012-2013 |                |                |               |               |                     |
|---------------------------------------------------------------|----------------|----------------|---------------|---------------|---------------------|
|                                                               | RESEARCH A     | ND OTHER       | TRAIN         | ling          | Total<br>Grants and |
| Month                                                         |