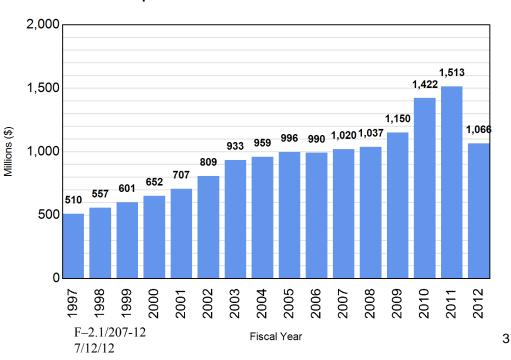

ACHMENT** 

# Table of Contents

| Graphical Summary of Award Activity                        | 3  |
|------------------------------------------------------------|----|
| Summary of Grant and Contract Awards                       | 4  |
| Comparison of Grants and Contract Awards by Agency         | 5  |
| Comparison of Grants and Contract Awards by School/College | 6  |
| Summary of Grant Awards – Excluding Private Awards         | 8  |
| Summary of Grant Awards - Private Awards                   | 9  |
| Summary of Contract Awards                                 | 10 |
| Report of Grant & Contract Awards over \$1,000,000         | 11 |



**April Only** 

# **Fiscal Year to Date** Comparison of Grant & Contract Awards



### **Complete Fiscal Year** Comparison of Grant & Contract Awards



## **Fiscal Year to Date** Two-Year Comparison of Grant and Contract Awards



| Fiscal Year 2011-2012         |                |               |                |               |                         |
|-------------------------------|----------------|---------------|----------------|---------------|-------------------------|
|                               | RESEARCH A     | AND OTHER     | TRAIN          | TRAINING      |                         |
| Month                         | Federal        | Non-Federal   | Federal        | Non-Federal   | Grants and<br>Contracts |
| July                          | \$ 72,776,120  | \$ 30,196,740 | \$ 7,642,882   | \$ 2,388,481  | \$ 113,004,200          |
| August                        | \$ 127,093,600 | \$ 38,276,540 | \$ 11,366,250  | \$ 95