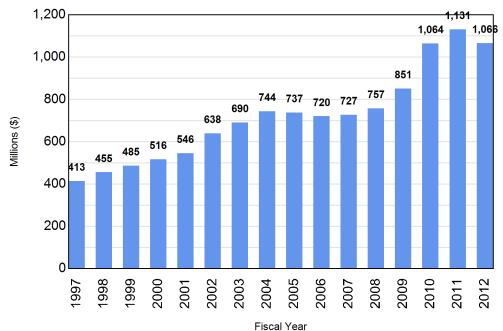

s would reflect modifications and additions to existing awards.

**ATTACHMENT** 

# Table of Contents

| Graphical Summary of Award Activity                        | 3  |
|------------------------------------------------------------|----|
| Summary of Grant and Contract Awards                       | 4  |
| Comparison of Grants and Contract Awards by Agency         | 5  |
| Comparison of Grants and Contract Awards by School/College | 6  |
| Summary of Grant Awards – Excluding Private Awards         | 8  |
| Summary of Grant Awards - Private Awards                   | 9  |
| Summary of Contract Awards                                 | 10 |
| Report of Grant & Contract Awards over \$1,000,000         | 11 |



**April Only** 

# **Fiscal Year to Date** Comparison of Grant & Contract Awards



### **Complete Fiscal Year** Comparison of Grant & Contract Awards



## **Fiscal Year to Date** Two-Year Comparison of Grant and Contract Awards



| Fiscal Year 2011-2012         |                |               |                |               |                         |
|-------------------------------|----------------|---------------|----------------|---------------|-------------------------|
|                               | RESEARCH A     | AND OTHER     | TRAIN          | TRAINING      |                         |
| Month                         | Federal        | Non-Federal   | Federal        | Non-Federal   | Grants and<br>Contracts |
| July                          | \$ 72,776,120  | \$ 30,196,740 | \$ 7,642,882   | \$ 2,388,481  | \$ 113,004,200          |
| August