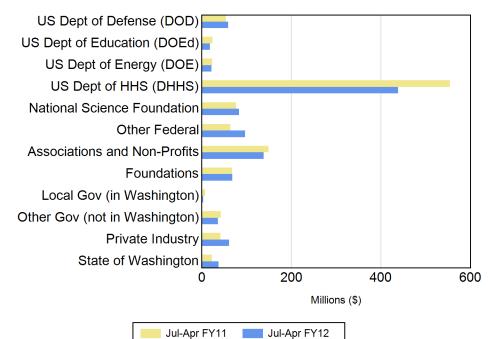

## **Fiscal Year to Date** Two-Year Comparison of Grant and Contract Awards

| Fiscal Year 2011-2012         |                |               |                |               |                         |
|-------------------------------|----------------|---------------|----------------|---------------|-------------------------|
|                               | RESEARCH A     | AND OTHER     | TRAIN          | TRAINING      |                         |
| Month                         | Federal        | Non-Federal   | Federal        | Non-Federal   | Grants and<br>Contracts |
| July                          | \$ 72,776,120  | \$ 30,196,740 | \$ 7,642,882   | \$ 2,388,481  | \$ 113,004,200          |
| August                        | \$ 127,093,600 | \$ 38,276,540 | \$ 11,366,250  | \$ 954,419    | \$ 177,690,800          |
| September                     | \$ 142,014,000 | \$ 58,009,470 | \$ 8,100,000   | \$ 1,267,491  | \$ 209,391,000          |
| October                       | \$ 64,749,740  | \$ 28,930,740 | \$ 4,470,465   | \$ 802,690    | \$ 98,953,630           |
| November                      | \$ 30,235,620  | \$ 49,313,530 | \$ 772,264     | \$ 5,337,309  | \$ 85,658,730           |
| December                      | \$ 24,013,190  | \$ 33,553,300 | \$ 392,235     | \$ 1,164,378  | \$ 59,123,100           |
| January                       | \$ 30,260,410  | \$ 25,582,030 | \$ 464,989     | \$ 254,364    | \$ 56,561,790           |
| February                      | \$ 46,858,480  | \$ 15,543,340 | \$ 1,520,722   | \$ 1,157,557  | \$ 65,080,090           |
| March                         | \$ 74,856,560  | \$ 21,942,500 | \$ 1,499,153   | \$ 183,674    | \$ 98,481,890           |
| April                         | \$ 66,210,200  | \$ 29,939,330 | \$ 4,375,995   | \$ 1,052,264  | \$ 101,577,800          |
| FY12 to Date                  | \$679,067,992  | \$331,287,521 | \$40,604,950   | \$14,562,626  | \$1,065,523,089         |
| FY11 to Date                  | \$711,687,439  | \$316,279,642 | \$87,021,949   | \$15,694,858  | \$1,130,683,888         |
| Over (Under)<br>Previous Year | (\$32,619,447) | \$15,007,879  | (\$46,416,999) | (\$1,132,232) | (\$65,160,799)          |

# Summary of Grant and Contract Awards

| gency                                             | Jul-Apr FY11     | Jul-Apr FY12     |
|---------------------------------------------------|------------------|------------------|
| US Department of Defense (DOD)                    | \$ 54,205,034    | \$ 59,409,104    |
| US Department of Education (DOEd)                 | \$ 24,371,884    | \$ 18,559,049    |
| US Department of Energy (DOE)                     | \$ 23,549,601    | \$ 22,175,204    |
| US Department of Health and Human Services (DHHS) | \$ 554,618,739   | \$ 439,045,061   |
| National Science Foundation (NSF)                 | \$ 77,408,992    | \$ 83,527,477    |
| Other Federal                                     | \$ 64,555,138    | \$ 96,957,047    |
| -<br>Subtotal for Federal :                       | \$ 798,709,388   | \$ 719,672,942   |
| Associations and Non-Profits                      | \$ 149,119,365   | \$ 138,654,792   |
| Foundations                                       | \$ 67,557,126    | \$ 68,886,437    |
| Local Government (in Washington)                  | \$ 7,870,500     | \$ 3,318,686     |
| Other Government (not in Washington)              | \$ 42,548,217    | \$ 36,322,523    |
| Private Industry                                  | \$ 42,183,155    | \$ 61,181,557    |
| State of Washington                               | \$ 22,696,137    | \$ 37,486,153    |
| -<br>Subtotal for Non-Federal :                   | \$ 331,974,500   | \$ 345,850,147   |
| _<br>Grand Total :                                | \$ 1,130,683,888 | \$ 1,065,523,089 |