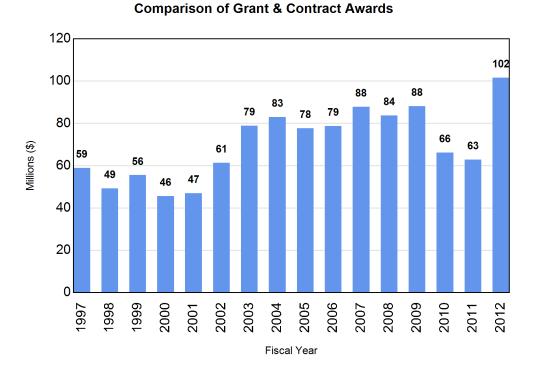

**April Only** 

# **Fiscal Year to Date** Comparison of Grant & Contract Awards