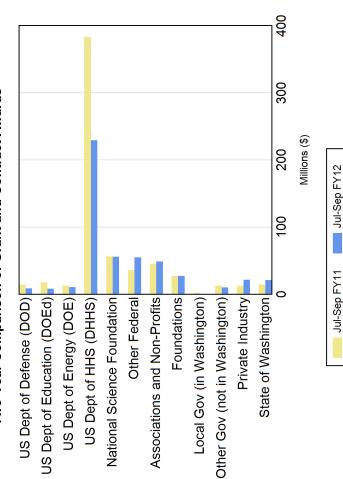

| Jul-Sep FY11   | Jul-Sep FY12                                                                                                                                                                                                                                 |
|----------------|----------------------------------------------------------------------------------------------------------------------------------------------------------------------------------------------------------------------------------------------|
| \$ 14,355,601  | \$ 9,072,893                                                                                                                                                                                                                                 |
| \$ 18,192,941  | \$ 8,359,176                                                                                                                                                                                                                                 |
| \$ 13,175,461  | \$ 10,911,726                                                                                                                                                                                                                                |
| \$ 383,495,805 | \$ 229,429,767                                                                                                                                                                                                                               |
| \$ 56,454,212  | \$ 56,019,130                                                                                                                                                                                                                                |
| \$ 36,303,009  | \$ 55,250,229                                                                                                                                                                                                                                |
| \$ 521,977,029 | \$ 369,042,920                                                                                                                                                                                                                               |
| \$ 45,575,102  | \$ 49,165,363                                                                                                                                                                                                                                |
| \$ 27,476,227  | \$ 27,694,910                                                                                                                                                                                                                                |
| \$ 2,375,287   | \$ 174,821                                                                                                                                                                                                                                   |
| \$ 13,451,908  | \$ 10,599,107                                                                                                                                                                                                                                |
| \$ 12,789,692  | \$ 21,640,509                                                                                                                                                                                                                                |
| \$ 14,958,050  | \$ 21,563,681                                                                                                                                                                                                                                |
| \$ 116,626,267 | \$ 130,838,391                                                                                                                                                                                                                               |
| \$ 638,603,296 | \$ 499,881,311                                                                                                                                                                                                                               |
|                | \$ 14,355,601<br>\$ 18,192,941<br>\$ 13,175,461<br>\$ 383,495,805<br>\$ 56,454,212<br>\$ 36,303,009<br>\$ 521,977,029<br>\$ 45,575,102<br>\$ 27,476,227<br>\$ 2,375,287<br>\$ 13,451,908<br>\$ 12,789,692<br>\$ 14,958,050<br>\$ 116,626,267 |

#### Comparison of Grant and Contract Awards by Agency Fiscal Years 2010-2011 and 2011-2012

| Amount of Increase (Decrease) :  | (\$ 138,721,984) |
|----------------------------------|------------------|
| Percent of Increase (Decrease) : | (21.7 %)         |