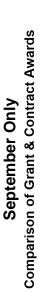

# Fiscal Year to Date Comparison of Grant & Contract Awards

ო

| Summary of Grant and Contract Awards<br>Fiscal Year 2011-2012 |                 |                             |                |               |                         |
|---------------------------------------------------------------|-----------------|-----------------------------|----------------|---------------|-------------------------|
|                                                               | RESEARCH A      | RESEARCH AND OTHER TRAINING |                |               | Total                   |
| Month                                                         | Federal         | Non-Federal                 | Federal        | Non-Federal   | Grants and<br>Contracts |
| July                                                          | \$ 72,776,120   | \$ 30,196,740               | \$ 7,642,882   | \$ 2,388,481  | \$ 113,004,200          |
| August                                                        | \$ 127,093,600  | \$ 38,322,890               | \$ 11,366,250  | \$ 954,419    | \$ 177,737,200          |
| September                                                     | \$ 142,422,700  | \$ 57,708,360               | \$ 7,741,284   | \$ 1,267,491  | \$ 209,139,900          |
| FY12 to Date                                                  | \$342,292,509   | \$126,228,000               | \$26,750,411   | \$4,610,391   | \$499,881,311           |
| FY11 to Date                                                  | \$448,674,998   | \$108,681,275               | \$73,302,031   | \$7,944,992   | \$638,603,296           |
| Over (Under)<br>Previous Year                                 | (\$106,382,489) | \$17,546,725                | (\$46,551,620) | (\$3,334,601) | (\$138,721,984)         |