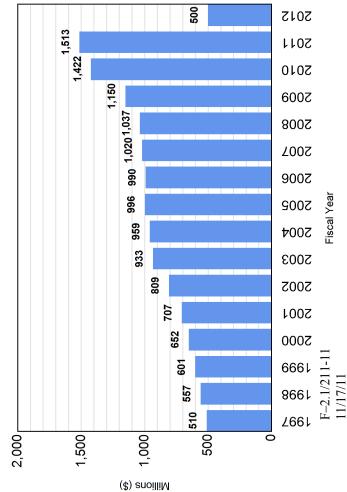

# Fiscal Year to Date Comparison of Grant & Contract Awards

ო

| Summary of Grant and Contract Awards<br>Fiscal Year 2011-2012 |                 |                             |                |               |                         |
|---------------------------------------------------------------|-----------------|-----------------------------|----------------|---------------|-------------------------|
|                                                               | RESEARCH A      | RESEARCH AND OTHER TRAINING |                |               | Total                   |
| Month                                                         | Federal         | Non-Federal                 | Federal        | Non-Federal   | Grants and<br>Contracts |
| July                                                          | \$ 72,776,120   | \$ 30,196,740               | \$ 7,642,882   | \$ 2,388,481  | \$ 113,004,200          |
| August                                                        | \$ 127,093,600  | \$ 38,322,890               | \$ 11,366,250  | \$ 954,419    | \$ 177,737,200          |
| September                                                     | \$ 142,422,700  | \$ 57,708,360               | \$ 7,741,284   | \$ 1,267,491  | \$ 209,139,900          |
| FY12 to Date                                                  | \$342,292,509   | \$126,228,000               | \$26,750,411   | \$4,610,391   | \$499,881,311           |
| FY11 to Date                                                  | \$448,674,998   | \$108,681,275               | \$73,302,031   | \$7,944,992   | \$638,603,296           |
| Over (Under)<br>Previous Year                                 | (\$106,382,489) | \$17,546,725                | (\$46,551,620) | (\$3,334,601) | (\$138,721,984)         |