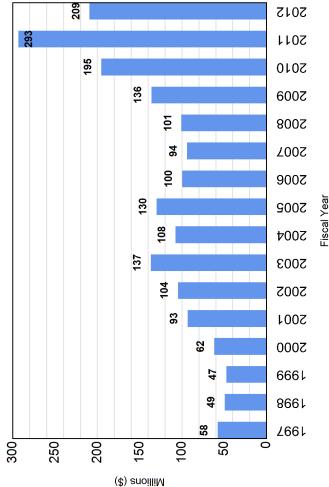

# Fiscal Year to Date Comparison of Grant & Contract Awards

ო

| Summary of Grant and Contract Awards<br>Fiscal Year 2011-2012 |                 |                             |                |               |                         |
|---------------------------------------------------------------|-----------------|-----------------------------|----------------|---------------|-------------------------|
|                                                               | RESEARCH A      | RESEARCH AND OTHER TRAINING |                |               | Total                   |
| Month                                                         | Federal         | Non-Federal                 | Federal        | Non-Federal   | Grants and<br>Contracts |
| July                                                          | \$ 72,776,120   | \$ 30,196,740               | \$ 7,642,882   | \$ 2,388,481  | \$ 113,004,200          |
| August                                                        | \$ 127,093,600  | \$ 38,322,890               | \$ 11,366,250  | \$ 954,419    | \$ 177,737,200          |
| September                                                     | \$ 142,422,700  | \$ 57,708,360               | \$ 7,741,284   | \$ 1,267,491  | \$ 209,139,900          |
| FY12 to Date                                                  | \$342,292,509   | \$126,228,000               | \$26,750,411   | \$4,610,391   | \$499,881,311           |
| FY11 to Date                                                  | \$448,674,998   | \$108,681,275               | \$73,302,031   | \$7,944,992   | \$638,603,296           |
| Over (Under)<br>Previous Year                                 | (\$106,382,489) | \$17,546,725                | (\$46,551,620) | (\$3,334,601) | (\$138,721,984)         |