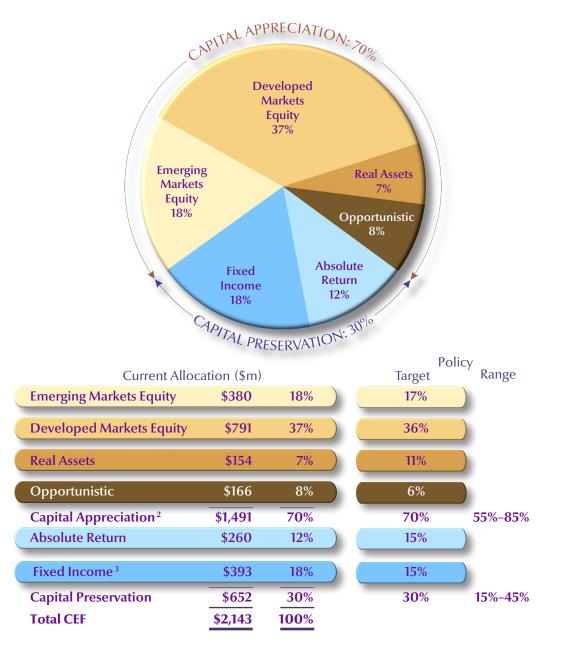

## CEF ASSET ALLOCATION<sup>1</sup> FOR THE QUARTER ENDING MARCH 31, 2011: \$2,143M

<sup>1</sup> At 3/31/11: International Exposure: 36%, Foreign Currency Exposure: 34%

 $^{2}\;$  Private Investments: current exposure: 25%, uncalled capital commitments: 11%

<sup>3</sup> Includes allocation to cash.