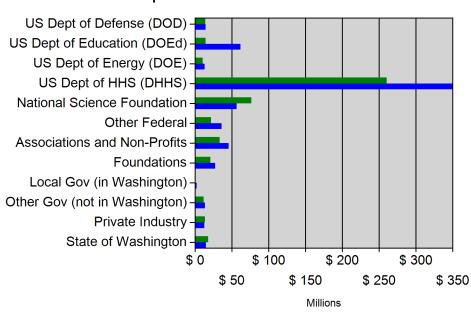

#### Comparison of Grant and Contract Awards by Agency Fiscal Years 2009-2010 and 2010-2011

| Agency                                            | Jul-Sep FY10   | Jul-Sep FY11   |
|---------------------------------------------------|----------------|----------------|
| US Department of Defense (DOD)                    | \$ 13,880,762  | \$ 14,355,601  |
| US Department of Education (DOEd)                 | \$ 14,317,700  | \$ 61,822,022  |
| US Department of Energy (DOE)                     | \$ 10,416,628  | \$ 13,175,461  |
| US Department of Health and Human Services (DHHS) | \$ 260,486,279 | \$ 349,646,916 |
| National Science Foundation (NSF)                 | \$ 76,422,908  | \$ 56,454,212  |
| Other Federal                                     | \$ 21,709,576  | \$ 36,323,000  |
| Subtotal for Federal :                            | \$ 397,233,853 | \$ 531,777,212 |
| Associations and Non-Profits                      | \$ 33,578,469  | \$ 45,882,172  |
| Foundations                                       | \$ 21,074,406  | \$ 27,476,227  |
| Local Government (in Washington)                  | \$ 1,230,881   | \$ 2,375,287   |
| Other Government (not in Washington)              | \$ 12,057,407  | \$ 13,451,908  |
| Private Industry                                  | \$ 13,716,387  | \$ 12,790,192  |
| State of Washington                               | \$ 18,057,378  | \$ 14,993,050  |
| Subtotal for Non-Federal :                        | \$ 99,714,927  | \$ 116,968,837 |
| Grand Total :                                     | \$ 496,948,780 | \$ 648,746,049 |

Amount of Increase (Decrease): \$ 151,797,269

Percent of Increase (Decrease): 30.5 %