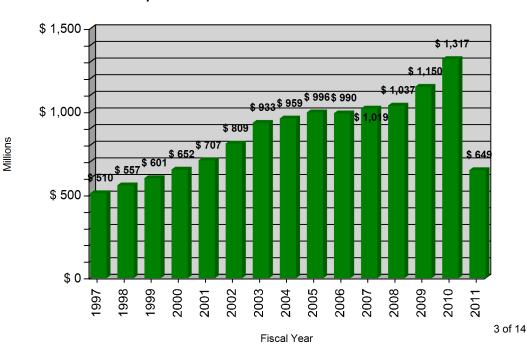

## Complete Fiscal Year Comparison of Grant & Contract Awards

#### **Summary of Grant and Contract Awards** Fiscal Year 2010-2011

|                               | RESEARCH A     | RESEARCH AND OTHER |               | TRAINING     |                         |  |
|-------------------------------|----------------|--------------------|---------------|--------------|-------------------------|--|
| Month                         | Federal        | Non-Federal        | Federal       | Non-Federal  | Grants and<br>Contracts |  |
| July                          | \$ 116,733,700 | \$ 35,331,350      | \$ 15,457,740 | \$ 2,100,929 | \$ 169,623,700          |  |
| August                        | \$ 177,960,700 | \$ 29,958,070      | \$ 11,027,470 | \$ 547,136   | \$ 219,493,300          |  |
| September                     | \$ 163,780,900 | \$ 43,734,420      | \$ 46,816,820 | \$ 5,296,927 | \$ 259,629,000          |  |
| FY11 to Date                  | \$458,475,181  | \$109,023,845      | \$73,302,031  | \$7,944,992  | \$648,746,049           |  |
| FY10 to Date                  | \$344,222,976  | \$95,884,025       | \$53,010,877  | \$3,830,902  | \$496,948,780           |  |
| Over (Under)<br>Previous Year | \$114,252,205  | \$13,139,820       | \$20,291,154  | \$4,114,090  | \$151,797,269           |  |