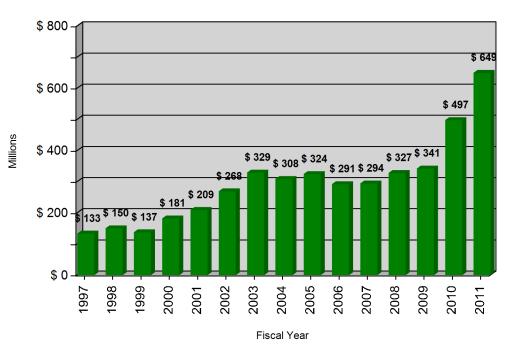

## Fiscal Year to Date Comparison of Grant & Contract Awards

Fiscal Year to Date
Two-Year Comparison of Grant and Contract Awards

Jul-Sep FY11

Jul-Sep FY10