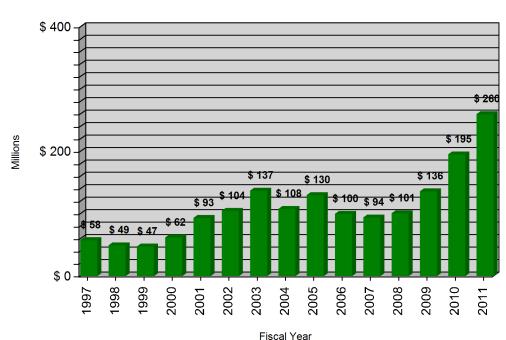

versity of Washington** 

for

September 2010

Office of Research

**Office of Sponsored Programs** 

#### Table of Contents

| Graphical Summary of Award Activity                        | 3  |
|------------------------------------------------------------|----|
| Summary of Grant and Contract Awards                       | 4  |
| Comparison of Grants and Contract Awards by Agency         | 5  |
| Comparison of Grants and Contract Awards by School/College | 6  |
| Summary of Grant Awards – Excluding Private Awards         | 8  |
| Summary of Grant Awards - Private Awards                   | 9  |
| Summary of Contract Awards                                 | 10 |
| Report of Grant & Contract Awards over \$1,000,000         | 11 |

## **September Only Comparison of Grant & Contract Awards**



## Complete Fiscal Year Comparison of Grant & Contract Awards



## Fiscal Year to Date Comparison of Grant & Contract Awards



Fiscal Year to Date
Two-Year Comparison of Grant and Contract Awards



Jul-Sep FY11

Jul-Sep FY10

#### **Summary of Grant and Contract Awards** Fiscal Year 2010-2011

|                               | RESEARCH A     | RESEARCH AND OTHER |               | TRAINING     |                         |  |
|-------------------------------|----------------|--------------------|---------------|--------------|-------------------------|--|
| Month                         | Federal        | Non-Federal        | Federal       | Non-Federal  | Grants and<br>Contracts |  |
| July                          | \$ 116,733,700 | \$ 35,331,350      | \$ 15,457,740 | \$ 2,100,929 | \