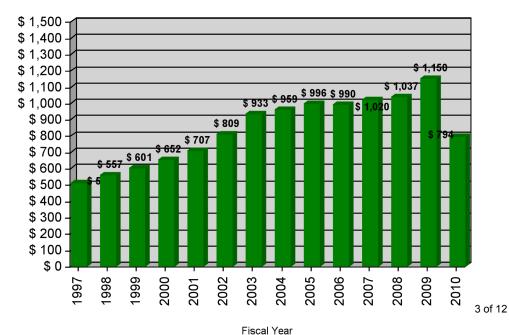

Research

Office of Sponsored Programs

## Table of Contents

| Graphical Summary of Award Activity                        | 3  |
|------------------------------------------------------------|----|
| Summary of Grant and Contract Awards                       | 4  |
| Comparison of Grants and Contract Awards by Agency         | 5  |
| Comparison of Grants and Contract Awards by School/College | 6  |
| Summary of Grant Awards – Excluding Private Awards         | 8  |
| Summary of Grant Awards - Private Awards                   | 9  |
| Summary of Contract Awards                                 | 10 |
| Report of Grant & Contract Awards over \$1,000,000         | 11 |

## **December Only Comparison of Grant & Contract Awards**



# Complete Fiscal Year Comparison of Grant & Contract Awards



Millions

# Fiscal Year to Date Comparison of Grant & Contract Awards



Fiscal Year to Date
Two-Year Comparison of Grant and Contract Awards



Jul-Dec FY10

Jul-Dec FY09

# Summary of Grant and Contract Awards Fiscal Year 2009-2010

|                               | RESEARCH A     | AND OTHER     | TRAINING      |               | Total<br>Grants and |  |
|-------------------------------|----------------|---------------|---------------|---------------|---------------------|--|
| Month                         | Federal        | Non-Federal   | Federal       | Non-Federal   | Contracts           |  |
| July                          | \$ 92,953,080  | \$ 29,256,340 | \$ 15,030,890 | \$ 1,904,177  | \$ 139,144,500      |  |
| August                        | \$ 125,313,800 | \$ 30,716,240 |