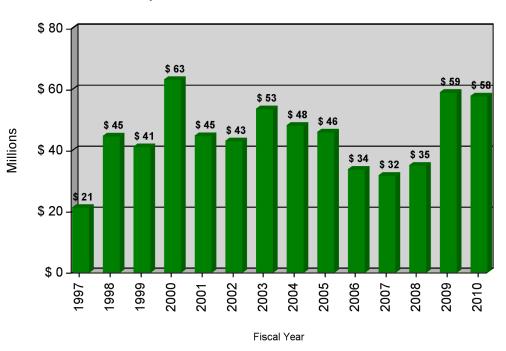

he

**University of Washington** 

for

December 2009

Office of Research

Office of Sponsored Programs

## Table of Contents

| Graphical Summary of Award Activity                        | 3  |
|------------------------------------------------------------|----|
| Summary of Grant and Contract Awards                       | 4  |
| Comparison of Grants and Contract Awards by Agency         | 5  |
| Comparison of Grants and Contract Awards by School/College | 6  |
| Summary of Grant Awards – Excluding Private Awards         | 8  |
| Summary of Grant Awards - Private Awards                   | 9  |
| Summary of Contract Awards                                 | 10 |
| Report of Grant & Contract Awards over \$1,000,000         | 11 |

## **December Only Comparison of Grant & Contract Awards**



# Complete Fiscal Year Comparison of Grant & Contract Awards



Millions

# Fiscal Year to Date Comparison of Grant & Contract Awards



Fiscal Year to Date
Two-Year Comparison of Grant and Contract Awards



Jul-Dec FY10

Jul-Dec FY09

# Summary of Grant and Contract Awards Fiscal Year 2009-2010

|                               | RESEARCH A     | AND OTHER     | TRAINING      |               | Total<br>Grants and |  |
|-------------------------------|----------------|---------------|---------------|---------------|---------------------|--|
| Month                         | Federal        | Non-Federal   | Federal       | Non-Federal   | Contracts           |  |
| July                          | \$ 92,953,080  | \$ 29,256,340 | \$ 15,030,890 | \$ 1,904,177  | \$ 139,144,500      |  |
| A