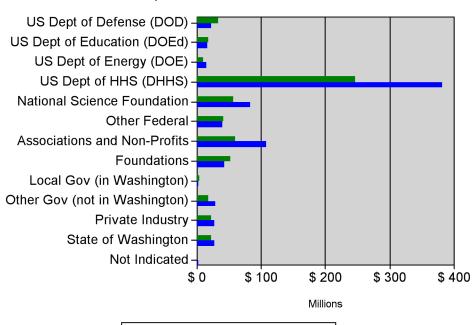

#### Comparison of Grant and Contract Awards by Agency Fiscal Years 2008-2009 and 2009-2010

| Agency                                            | Jul-Dec FY09   | Jul-Dec FY10   |
|---------------------------------------------------|----------------|----------------|
| US Department of Defense (DOD)                    | \$ 33,795,988  | \$ 22,978,057  |
| US Department of Education (DOEd)                 | \$ 17,825,134  | \$ 15,548,257  |
| US Department of Energy (DOE)                     | \$ 10,131,248  | \$ 15,392,971  |
| US Department of Health and Human Services (DHHS) | \$ 246,469,534 | \$ 381,011,819 |
| National Science Foundation (NSF)                 | \$ 56,714,828  | \$ 82,641,965  |
| Other Federal                                     | \$ 40,964,337  | \$ 38,993,717  |
| Subtotal for Federal :                            | \$ 405,901,070 | \$ 556,566,786 |
| Associations and Non-Profits                      | \$ 59,147,777  | \$ 108,547,992 |
| Foundations                                       | \$ 52,432,311  | \$ 43,248,624  |
| Local Government (in Washington)                  | \$ 3,785,979   | \$ 2,432,788   |
| Other Government (not in Washington)              | \$ 18,268,532  | \$ 29,102,830  |
| Private Industry                                  | \$ 22,845,668  | \$ 27,561,208  |
| State of Washington                               | \$ 22,009,958  | \$ 26,411,859  |
| Not Indicated                                     | \$ 0           | \$ 288,231     |
| Subtotal for Non-Federal :                        | \$ 178,490,226 | \$ 237,593,531 |
| Grand Total :                                     | \$ 584,391,296 | \$ 794,160,318 |

Amount of Increase (Decrease): \$209,769,022

Percent of Increase (Decrease): 35.9 %