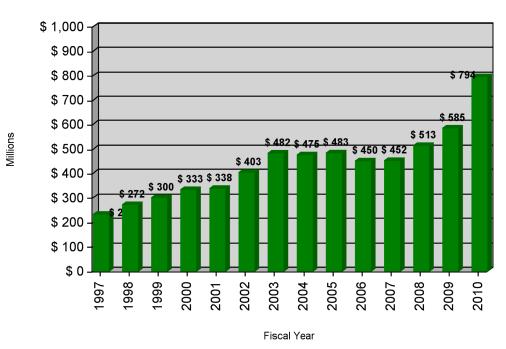

# Fiscal Year to Date Comparison of Grant & Contract Awards

Fiscal Year to Date
Two-Year Comparison of Grant and Contract Awards

Jul-Dec FY10

Jul-Dec FY09