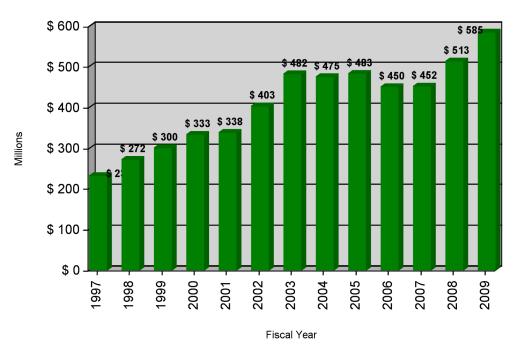

# Fiscal Year to Date Comparison of Grant & Contract Awards

Fiscal Year to Date
Two-Year Comparison of Grant and Contract Awards

Jul-Dec FY09

Jul-Dec FY08

# Summary of Grant and Contract Awards Fiscal Year 2008-2009

|                               | RESEARCH A     | RESEARCH AND OTHER TRAINING |              | TRAINING      |                         |
|-------------------------------|----------------|-----------------------------|--------------|---------------|-------------------------|
| Month                         | Federal        | Non-Federal                 | Federal      | Non-Federal   | Grants and<br>Contracts |
| July                          | \$ 86,111,310  | \$ 16,220,680               | \$ 9,776,757 | \$ 3,001,990  | \$ 115,110,700          |
| August                        | \$ 59,011,790  | \$ 22,463,880               | \$ 7,944,685 | \$ 1,036,159  | \$ 90,456,520           |
| September                     | \$ 105,344,800 | \$ 20,093,510               | \$ 9,282,558 | \$ 1,091,509  | \$ 135,812,400          |
| October                       | \$ 63,252,340  | \$ 52,224,910               | \$ 6,130,011 | \$ 2,279,804  | \$ 123,887,100          |
| November                      | \$ 22,820,940  | \$ 33,744,240               | \$ 1,145,695 | \$ 2,762,181  | \$ 60,473,060           |
| December                      | \$ 34,707,560  | \$ 22,962,860               | \$ 102,730   | \$ 979,880    | \$ 58,753,020           |
| FY09 to Date                  | \$371,248,740  | \$167,710,085               | \$34,382,436 | \$11,151,523  | \$584,492,784           |
| FY08 to Date                  | \$333,007,280  | \$130,753,544               | \$35,327,677 | \$14,352,655  | \$513,441,156           |
| Over (Under)<br>Previous Year | \$38,241,459   | \$36,956,541                | (\$945,241)  | (\$3,201,132) | \$71,051,627            |