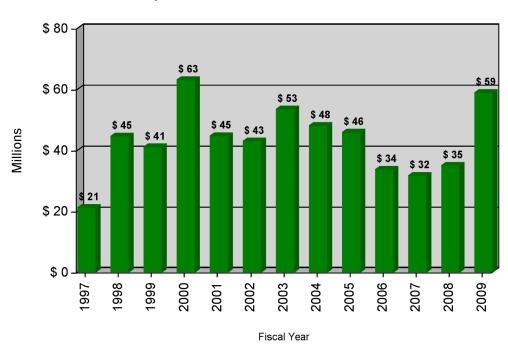

| Graphical Summary of Award Activity                              | 3  |
|------------------------------------------------------------------|----|
| Summary of Grant and Contract Awards                             | 4  |
| Comparison of Grants and Contract Awards by Agency               | 5  |
| Comparison of Grants and Contract Awards by School/College       | 6  |
| Listing of Awards for College of Arts and Sciences by Department | 7  |
| Summary of Grant Awards – Excluding Private Awards               | 8  |
| Summary of Grant Awards - Private Awards                         | 9  |
| Summary of Contract Awards                                       | 10 |
| Report of Grant & Contract Awards over \$1,000,000               | 11 |

# **December Only Comparison of Grant & Contract Awards**



# **Complete Fiscal Year**Comparison of Grant & Contract Awards



# Fiscal Year to Date Comparison of Grant & Contract Awards



Fiscal Year to Date
Two-Year Comparison of Grant and Contract Awards



Jul-Dec FY09

Jul-Dec FY08

# Summary of Grant and Contract Awards Fiscal Year 2008-2009

|                               | RESEARCH A     | RESEARCH AND OTHER TRAINING |              | TRAINING      |                         |
|-------------------------------|----------------|-----------------------------|--------------|---------------|-------------------------|
| Month                         | Federal        | Non-Federal                 | Federal      | Non-Federal   | Grants and<br>Contracts |
| July                          | \$ 86,111,310  | \$ 16,220,680               | \$ 9,776,75