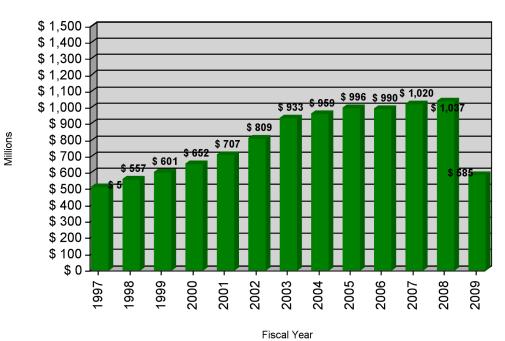

| 3  |
|------------------------------------------------------------------|----|
| Summary of Grant and Contract Awards                             | 4  |
| Comparison of Grants and Contract Awards by Agency               | 5  |
| Comparison of Grants and Contract Awards by School/College       | 6  |
| Listing of Awards for College of Arts and Sciences by Department | 7  |
| Summary of Grant Awards – Excluding Private Awards               | 8  |
| Summary of Grant Awards - Private Awards                         | 9  |
| Summary of Contract Awards                                       | 10 |
| Report of Grant & Contract Awards over \$1,000,000               | 11 |

# **December Only Comparison of Grant & Contract Awards**



# **Complete Fiscal Year**Comparison of Grant & Contract Awards



# Fiscal Year to Date Comparison of Grant & Contract Awards



Fiscal Year to Date
Two-Year Comparison of Grant and Contract Awards



Jul-Dec FY09

Jul-Dec FY08

# Summary of Grant and Contract Awards Fiscal Year 2008-2009

|                               | RESEARCH A     | RESEARCH AND OTHER TRAINING |              | TRAINING      |                         |
|-------------------------------|----------------|-----------------------------|--------------|---------------|-------------------------|
| Month                         | Federal        | Non-Federal                 | Federal      | Non-Federal   | Grants and<br>Contracts |
| July                          | \$ 86,111,310  | \$ 16,220,680               | \$ 9,776,757 | \$ 3,001,990  | \$ 115,110,700          |
| August