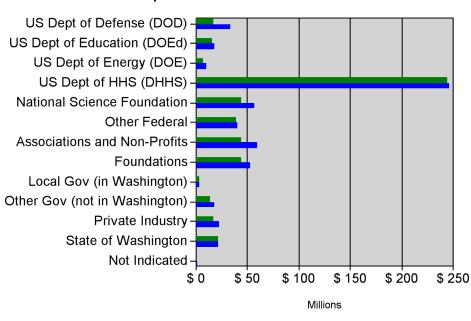

## Comparison of Grant and Contract Awards by Agency Fiscal Years 2007-2008 and 2008-2009

| Agency                                            | Jul-Dec FY08   | Jul-Dec FY09   |
|---------------------------------------------------|----------------|----------------|
| US Department of Defense (DOD)                    | \$ 17,241,208  | \$ 33,795,988  |
| US Department of Education (DOEd)                 | \$ 16,014,484  | \$ 17,825,134  |
| US Department of Energy (DOE)                     | \$ 7,314,593   | \$ 10,131,248  |
| US Department of Health and Human Services (DHHS) | \$ 244,145,508 | \$ 246,469,534 |
| National Science Foundation (NSF)                 | \$ 44,397,103  | \$ 56,714,828  |
| Other Federal                                     | \$ 39,222,062  | \$ 40,694,443  |
| Subtotal for Federal :                            | \$ 368,334,958 | \$ 405,631,176 |
| Associations and Non-Profits                      | \$ 44,438,018  | \$ 59,519,159  |
| Foundations                                       | \$ 44,220,041  | \$ 52,432,311  |
| Local Government (in Washington)                  | \$ 3,647,338   | \$ 3,785,979   |
| Other Government (not in Washington)              | \$ 13,806,364  | \$ 18,258,355  |
| Private Industry                                  | \$ 17,215,068  | \$ 22,833,287  |
| State of Washington                               | \$ 21,779,369  | \$ 22,009,958  |
| Not Indicated                                     | \$ 0           | \$ 22,559      |
| Subtotal for Non-Federal :                        | \$ 145,106,198 | \$ 178,861,608 |
| Grand Total :                                     | \$ 513,441,156 | \$ 584,492,784 |

Amount of Increase (Decrease): \$71,051,627

Percent of Increase (Decrease): 13.8 %