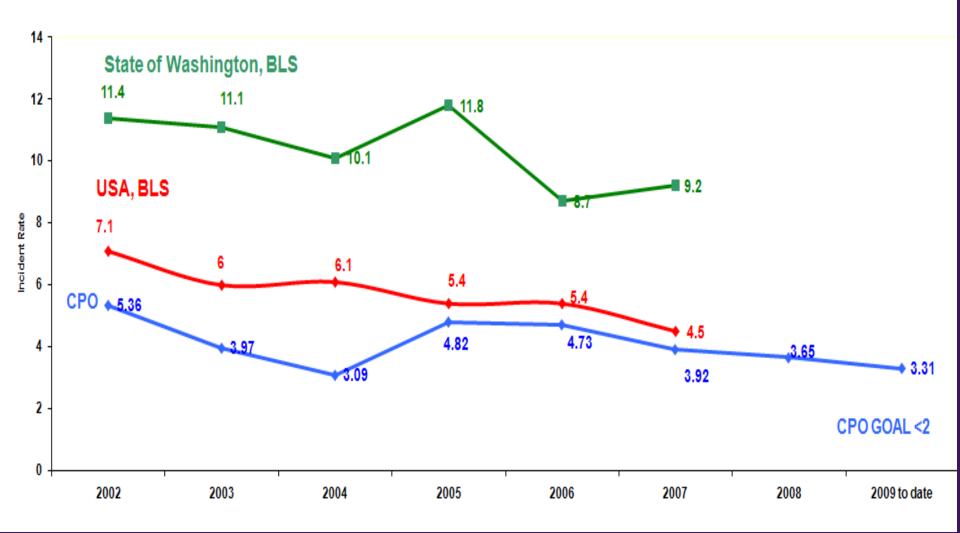

#### VII. STANDING COMMITTEE

B. Finance, Audit and Facilities Committee

Capital Projects Office Semi-Annual Status Report

This will be a PowerPoint presentation at the meeting.



#### Capital Projects Office Semi-Annual Status Report

October 2008 - March 2009

#### TRIR Calendar Year





#### Construction Cost Index Comparison Rider Levett Bucknall **ENR** Seattle 155 July 2001 100.11 100.14 October 2001 100.20 100.22 January 2002 100.33 100.65 150 April 2002 100.45 100.87 July 2002 100.45 101.09 October 2002 99.52 101.30 145 January 2003 99.58 101.52 April 2003 99.34 102.50 July 2003 99.12 103.47 140 October 2003 99.42 104.48 January 2004 99.65 105.48 April 2004 102.12 107.84 135 July 2004 105.37 109.04 October 2004 105.80 113.81 130 January 2005 107.66 114.19 April 2005 107.88 114.95 July 2005 108.56 115.22 125 October 2005 111.36 117.12 January 2006 114.65 118.64 April 2006 118.24 118.44 120 July 2006 122.95 118.86 October 2006 126.51 120.79 January 2007 130.61 120.68 115 April 2007 135.45 120.76 July 2007 125.05 138.43 October 2007 143.10 124.69 110 January 2008 146.