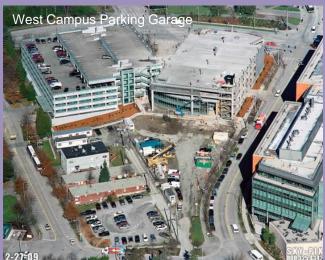

#### Major Projects in Closeout

|                        | Budget/F'cst \$M | Use Date / F'cst |
|------------------------|------------------|------------------|
| Architecture Hall      | 24.5 / 23.8      | 9-07 / 9-07      |
| Benjamin D. Hall Bldg. | 29.9 / 29.4      | 9-05 / 3-06      |
| Clark Hall             | 18.1 / 17.9      | 3-09 / 3-09      |
| Harborview Bond        | 221.1 / 221.1    | 4-08 / 9-09      |
| Mag HSC H-Wing         | 43 / 40          | 10-08 / 10-09    |
| Playhouse              | 9.9 / 10.7       | 9-08 / 11-08     |
| UWT Philip Hall        | 12.1 / 11.6      | 9-09 / 9-09      |
| W. Campus Garage*      | 17.9 / 11.6      | 9-09 / 3-09      |

<sup>\* 321</sup> net new stalls - \$36K / stall